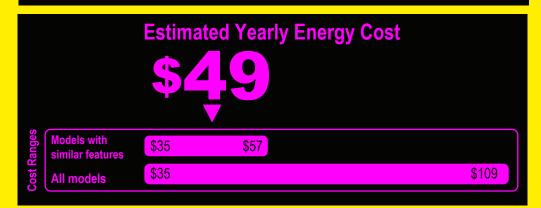

346 kWh
Estimated Yearly Electricity Use

- Your cost will depend on your utility rates and use.
- Both cost ranges based on models of similar size capacity.
- Models with similar features have automatic defrost and no freezer.
- Estimated energy cost based on a national average electricity cost of 14 cents per kWh.