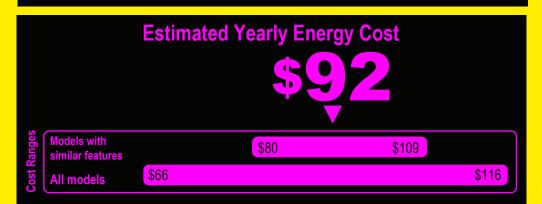

## Compare ONLY to other labels with yellow numbers.

Labels with yellow numbers are based on the same test procedures.

kWh **Estimated Yearly Electricity Use** 

- Your cost will depend on your utility rates and use.
- Both cost ranges based on models of similar size capacity.
- Models with similar features have automatic defrost, side-mounted freezer, and no through-the-door ice.
- Estimated energy cost based on a national average electricity cost of 14 cents per kWh.