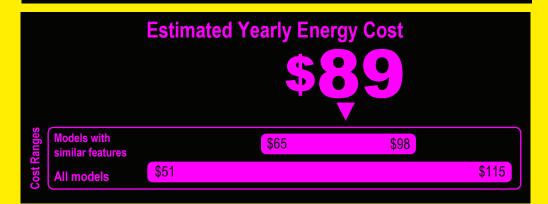

Labels with yellow numbers are based on the same test procedures.

kWh **Estimated Yearly Electricity Use** 

- Your cost will depend on your utility rates and use.
- Both cost ranges based on models of similar size capacity.
- Models with similar features have automatic defrost, bottom mounted freezer, and no through-the-door ice.
- Estimated energy cost based on a national average electricity cost of 14 cents per kWh.