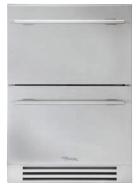

## REFRIGERATOR DRAWER

We have brought mise en place to the outdoors with the True 24" Refrigerator Drawers. There is no better place to store barbecue essentials than right next to the grill. Our refrigerator drawers were designed with organization and storage in mind with two heavy-duty bin dividers per drawer and 5.4 cubic feet of capacity.

Create an independent burger bar or smoothie station. Our refrigerator drawers are rated for both beverage and open food storage.

TUR-24D-SS-B