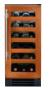

### BEVERAGE CENTER

With True's exclusive balanced refrigeration system, temperatures can be set as low as 33 degrees, keeping drinks icy cold on a hot summer day.

Our TrueFlex® shelving system, designed with flexibility in mind, allows for quick convertibility from a beverage center to wine cabinet. With storage for 13 wine bottles and 147 cans, the True Beverage center is the perfect size for storing all the beverages needed for the summer's largest gatherings. Two adjustable and removable stainless steel encapsulated glass shelves adorn each unit.

TBC-24-R-SG-B