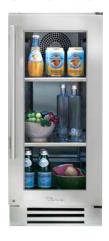

### BEVERAGE CENTER

With True's exclusive balanced refrigeration system, temperatures can be set as low as 33 degrees, keeping drinks icy cold on a hot summer day.

Our TrueFlex® shelving system, designed with flexibility in mind, allows for quick convertibility from a beverage center to wine cabinet. With storage for 13 wine bottles and 147 cans, the True Beverage center is the perfect size for storing all the beverages needed for the summer's largest gatherings. Two adjustable and removable stainless steel encapsulated glass shelves adorn each unit.

TBC-24-R-SG-B