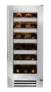

### BEVERAGE CENTER

With True's exclusive balanced refrigeration system, temperatures can be set as low as 33 degrees, keeping drinks icy cold on a hot summer day.

Our TrueFlex® shelving system, designed with flexibility in mind, allows for quick convertibility from a beverage center to wine cabinet. With storage for 13 wine bottles and 147 cans, the True Beverage center is the perfect size for storing all the beverages needed for the summer's largest gatherings. Two adjustable and removable stainless steel encapsulated glass shelves adorn each unit.

TBC-24-R-SG-B