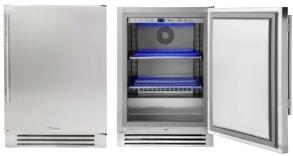

## UNDERCOUNTER REFRIGERATOR

With the only glass door in the industry that is UL-rated for outdoor use, our undercounter refrigerator creates a seamless combination of style and performance.

TUR-24-R-SS-B

TUR-24-R-SG-B

TUR-15-R-SG-B

TUR-15-R-SS-B

The True Residential Undercounter Refrigerator gives you complete cooling flexibility wherever you need it. Whether by the grill or at the swim up bar, it is the perfect combination of performance and design. Available in 15-inch or 24-inch glass door stainless or stainless solid, our units provide ample food and drink storage for the largest summer gatherings.