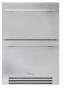

## REFRIGERATOR DRAWER

We have brought mise en place to the outdoors with the True 24" Refrigerator Drawers. There is no better place to store barbecue essentials than right next to the grill. Our refrigerator drawers were designed with organization and storage in mind with two heavy-duty bin dividers per drawer and 5.4 cubic feet of capacity.

Create an independent burger bar or smoothie station. Our refrigerator drawers are rated for both beverage and open food storage.

TUR-24D-SS-B