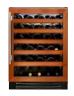

## WINE CABINET

Keep your favorite wines chilled table-side for your summer dinner party.

True's Wine Cabinets are designed to preserve your best bottles. Our dual zone system provides independent climate zones for precise control, ensuring your favorite bottles are always stored at the perfect temperature. Our glass is Low-E, double pane, and UV tinted to provide protection from the sun, temperature fluctuations, humidity, and vibrations. Available in 15-inch or 24-inch single or dual zone, there is a True wine cabinet for your outdoor space.

TWC-24D7-L-SG-B

TWC-24-L-SG-B

TWC-15-L-SG-B