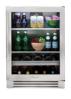

## UNDERCOUNTER REFRIGERATOR

With the only glass door in the industry that is UL-rated for outdoor use, our undercounter refrigerator creates a seamless combination of style and performance.

TUR-24-R-SS-B

TUR-24-R-SG-B

TUR-15-R-SG-B

TUR-15-R-SS-B

The True Residential Undercounter Refrigerator gives you complete cooling flexibility wherever you need it. Whether by the grill or at the swim up bar, it is the perfect combination of performance and design. Available in 15-inch or 24-inch glass door stainless or stainless solid, our units provide ample food and drink storage for the largest summer gatherings.