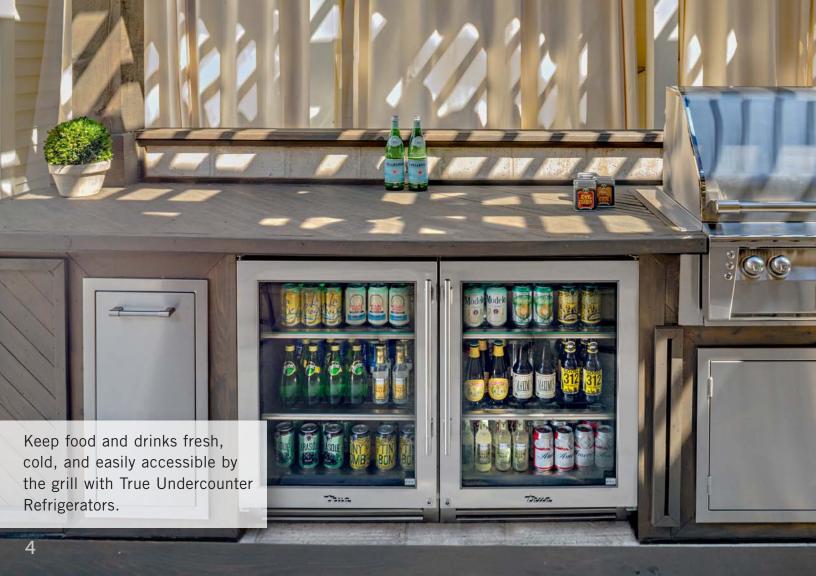

## UNDERCOUNTER REFRIGERATOR

With the only glass door in the industry that is UL-rated for outdoor use, our undercounter refrigerator creates a seamless combination of style and performance.

TUR-24-R-SS-B

TUR-24-R-SG-B

TUR-15-R-SG-B

TUR-15-R-SS-B

The True Residential Undercounter Refrigerator gives you complete cooling flexibility wherever you need it. Whether by the grill or at the swim up bar, it is the perfect combination of performance and design. Available in 15-inch or 24-inch glass door stainless or stainless solid, our units provide ample food and drink storage for the largest summer gatherings.