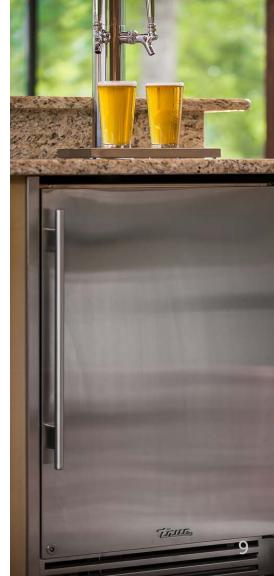

### BEVERAGE DISPENSER

The True Beverage Dispenser gives you the perfect serve.

Ideal for the beer connoisseur and those who love to entertain, this draft beer dispenser uses our exclusive airflow technology, ensuring a consistently frosty, refreshing pour every use, while balanced, forcedair refrigeration provides rapid product pull-down of your favorite tap brew. A single tap unit accommodates a 1/4 or 1/8 barrel and the dual tap unit accommodates two 1/8 barrels. The True Beverage Dispenser will serve you and your guests well every time.