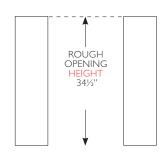

### PLAN VIEWS & OPENING DIMENSIONS

15 INCH

UNDERCOUNTER REFRIGERATOR / WINE CABINET / BEVERAGE CENTER

15" WIDTH 24" DEPTH 341/2" HEIGHT

15 INCH

CLEAR ICE MACHINE

34 1/4"

## PLAN VIEWS & OPENING DIMENSIONS

24 INCH

UNDERCOUNTER REFRIGERATOR / WINE CABINET / BEVERAGE CENTER / FREEZERS

24" WIDTH 24" DEPTH 341/2" HEIGHT