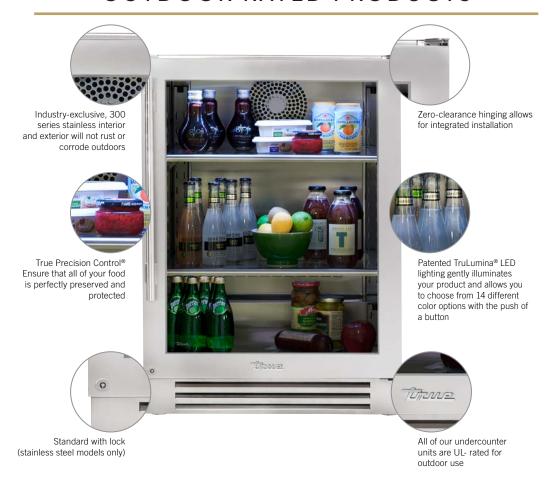

## EXCLUSIVE FEATURES OF TRUE'S OUTDOOR RATED PRODUCTS

## UNDERCOUNTER REFRIGERATOR

With the only glass door in the industry that is UL-rated for outdoor use, our undercounter refrigerator creates a seamless combination of style and performance.

TUR-24-R-SS-B

## UNDERCOUNTER FREEZER

Store frozen foods where they are needed most - outdoors on a hot summer day. The True Undercounter Freezer is an ideal addition to any outdoor space. Temperatures can reach as low as -4 degrees even in the summer heat, ensuring that all of your perishables are kept frozen and fresh. Our 300-series stainless interior and exterior and TruLumina® Lighting system make the True Undercounter Freezer an outdoor essential. Also available in Stainless Steel Drawers.

### BEVERAGE CENTER

With True's exclusive balanced refrigeration system, temperatures can be set as low as 33 degrees, keeping drinks icy cold on a hot summer day.

Our TrueFlex® shelving system, designed with flexibility in mind, allows for quick convertibility from a beverage center to wine cabinet. With storage for 13 wine bottles and 147 cans, the True Beverage center is the perfect size for storing all the beverages needed for the summer's largest gatherings. Two adjustable and removable stainless steel encapsulated glass shelves adorn each unit.