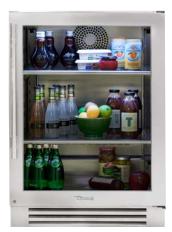

### BEVERAGE CENTER

With True's exclusive balanced refrigeration system, temperatures can be set as low as 33 degrees, keeping drinks icy cold on a hot summer day.

Our TrueFlex® shelving system, designed with flexibility in mind, allows for quick convertibility from a beverage center to wine cabinet. With storage for 13 wine bottles and 147 cans, the True Beverage center is the perfect size for storing all the beverages needed for the summer's largest gatherings. Two adjustable and removable stainless steel encapsulated glass shelves adorn each unit.