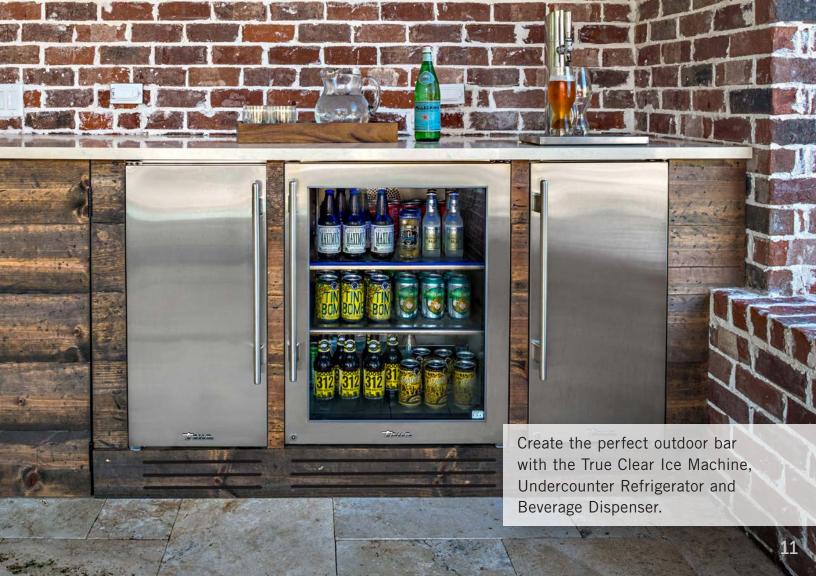

## UNDERCOUNTER REFRIGERATOR

With the only glass door in the industry that is UL-rated for outdoor use, our undercounter refrigerator creates a seamless combination of style and performance.

TUR-24-R-SS-B

TUR-24-R-SG-B

TUR-15-R-SG-B

TUR-15-R-SS-B

The True Residential Undercounter Refrigerator gives you complete cooling flexibility wherever you need it. Whether by the grill or at the swim up bar, it is the perfect combination of performance and design. Available in 15-inch or 24-inch glass door stainless or stainless solid, our units provide ample food and drink storage for the largest summer gatherings.

### BEVERAGE DISPENSER

The True Beverage Dispenser gives you the perfect serve.

Ideal for the beer connoisseur and those who love to entertain, this draft beer dispenser uses our exclusive airflow technology, ensuring a consistently frosty, refreshing pour every use, while balanced, forcedair refrigeration provides rapid product pull-down of your favorite tap brew. A single tap unit accommodates a 1/4 or 1/8 barrel and the dual tap unit accommodates two 1/8 barrels. The True Beverage Dispenser will serve you and your guests well every time.

## CLEAR ICE MACHINE

Never drag another ice bag outside again.

The True Clear Ice Machine is the highest-performing, most energy-efficient clear ice machine available to homeowners. Its 15-inch frame makes it a convenient addition to any outdoor kitchen. With the ability to produce up to 70 pounds of ice per day, entertain at ease knowing guests drinks will be chilled by our beautiful clear ice cubes.