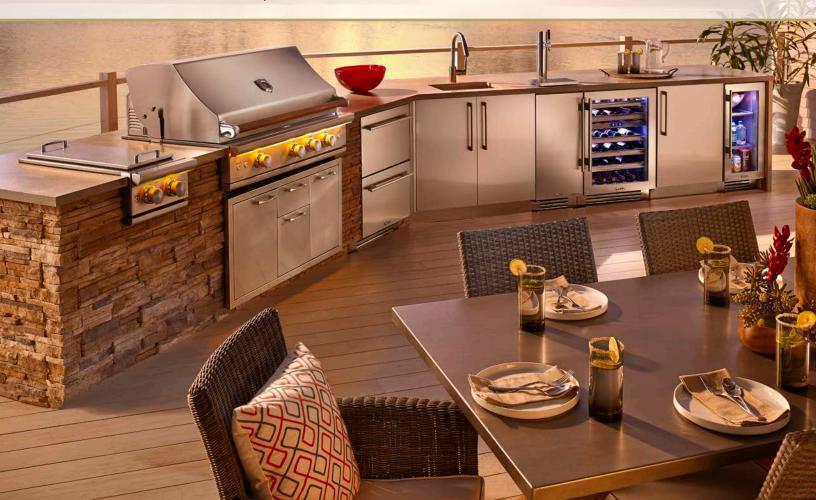

### BEVERAGE CENTER

With True's exclusive balanced refrigeration system, temperatures can be set as low as 33 degrees, keeping drinks icy cold on a hot summer day.

Our TrueFlex® shelving system, designed with flexibility in mind, allows for quick convertibility from a beverage center to wine cabinet. With storage for 13 wine bottles and 147 cans, the True Beverage center is the perfect size for storing all the beverages needed for the summer's largest gatherings. Two adjustable and removable stainless steel encapsulated glass shelves adorn each unit.

## WINE CABINET

Keep your favorite wines chilled table-side for your summer dinner party.

True's Wine Cabinets are designed to preserve your best bottles. Our dual zone system provides independent climate zones for precise control, ensuring your favorite bottles are always stored at the perfect temperature. Our glass is Low-E, double pane, and UV tinted to provide protection from the sun, temperature fluctuations, humidity, and vibrations. Available in 15-inch or 24-inch single or dual zone, there is a True wine cabinet for your outdoor space.

## REFRIGERATOR DRAWER

We have brought mise en place to the outdoors with the True 24" Refrigerator Drawers. There is no better place to store barbecue essentials than right next to the grill. Our refrigerator drawers were designed with organization and storage in mind with two heavy-duty bin dividers per drawer and 5.4 cubic feet of capacity.

### BEVERAGE DISPENSER

The True Beverage Dispenser gives you the perfect serve.

Ideal for the beer connoisseur and those who love to entertain, this draft beer dispenser uses our exclusive airflow technology, ensuring a consistently frosty, refreshing pour every use, while balanced, forcedair refrigeration provides rapid product pull-down of your favorite tap brew. A single tap unit accommodates a 1/4 or 1/8 barrel and the dual tap unit accommodates two 1/8 barrels. The True Beverage Dispenser will serve you and your guests well every time.