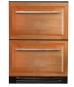

## REFRIGERATOR DRAWER

We have brought mise en place to the outdoors with the True 24" Refrigerator Drawers. There is no better place to store barbecue essentials than right next to the grill. Our refrigerator drawers were designed with organization and storage in mind with two heavy-duty bin dividers per drawer and 5.4 cubic feet of capacity.

Create an independent burger bar or smoothie station. Our refrigerator drawers are rated for both beverage and open food storage.

TUR-24D-SS-B