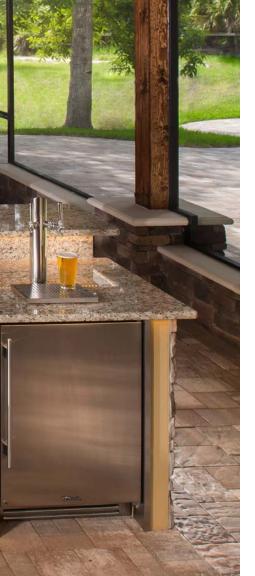

### BEVERAGE DISPENSER

The True Beverage Dispenser gives you the perfect serve.

Ideal for the beer connoisseur and those who love to entertain, this draft beer dispenser uses our exclusive airflow technology, ensuring a consistently frosty, refreshing pour every use, while balanced, forcedair refrigeration provides rapid product pull-down of your favorite tap brew. A single tap unit accommodates a 1/4 or 1/8 barrel and the dual tap unit accommodates two 1/8 barrels. The True Beverage Dispenser will serve you and your guests well every time.