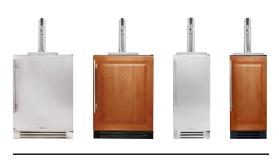

### BEVERAGE DISPENSER

The True Beverage Dispenser gives you the perfect serve.

Ideal for the beer connoisseur and those who love to entertain, this draft beer dispenser uses our exclusive airflow technology, ensuring a consistently frosty, refreshing pour every use, while balanced, forcedair refrigeration provides rapid product pull-down of your favorite tap brew. A single tap unit accommodates a 1/4 or 1/8 barrel and the dual tap unit accommodates two 1/8 barrels. The True Beverage Dispenser will serve you and your guests well every time.