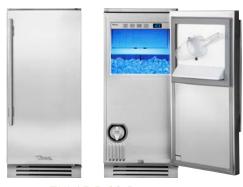

## CLEAR ICE MACHINE

Never drag another ice bag outside again.

The True Clear Ice Machine is the highest-performing, most energy-efficient clear ice machine available to homeowners. Its 15-inch frame makes it a convenient addition to any outdoor kitchen. With the ability to produce up to 70 pounds of ice per day, entertain at ease knowing guests drinks will be chilled by our beautiful clear ice cubes.

TUI-15-R-SS-B