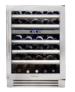

### BEVERAGE CENTER

With True's exclusive balanced refrigeration system, temperatures can be set as low as 33 degrees, keeping drinks icy cold on a hot summer day.

Our TrueFlex® shelving system, designed with flexibility in mind, allows for quick convertibility from a beverage center to wine cabinet. With storage for 13 wine bottles and 147 cans, the True Beverage center is the perfect size for storing all the beverages needed for the summer's largest gatherings. Two adjustable and removable stainless steel encapsulated glass shelves adorn each unit.

TBC-24-R-SG-B