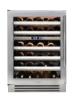

### BEVERAGE CENTER

With True's exclusive balanced refrigeration system, temperatures can be set as low as 33 degrees, keeping drinks icy cold on a hot summer day.

Our TrueFlex® shelving system, designed with flexibility in mind, allows for quick convertibility from a beverage center to wine cabinet. With storage for 13 wine bottles and 147 cans, the True Beverage center is the perfect size for storing all the beverages needed for the summer's largest gatherings. Two adjustable and removable stainless steel encapsulated glass shelves adorn each unit.

TBC-24-R-SG-B