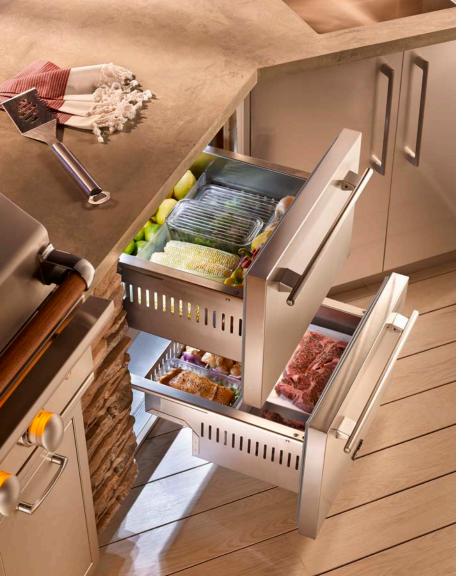

## REFRIGERATOR DRAWER

We have brought mise en place to the outdoors with the True 24" Refrigerator Drawers. There is no better place to store barbecue essentials than right next to the grill. Our refrigerator drawers were designed with organization and storage in mind with two heavy-duty bin dividers per drawer and 5.4 cubic feet of capacity.

Create an independent burger bar or smoothie station. Our refrigerator drawers are rated for both beverage and open food storage.

TUR-24D-SS-B