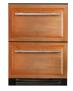

## REFRIGERATOR DRAWER

We have brought mise en place to the outdoors with the True 24" Refrigerator Drawers. There is no better place to store barbecue essentials than right next to the grill. Our refrigerator drawers were designed with organization and storage in mind with two heavy-duty bin dividers per drawer and 5.4 cubic feet of capacity.

Create an independent burger bar or smoothie station. Our refrigerator drawers are rated for both beverage and open food storage.

TUR-24D-SS-B