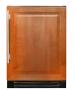

## WINE CABINET

Keep your favorite wines chilled table-side for your summer dinner party.

True's Wine Cabinets are designed to preserve your best bottles. Our dual zone system provides independent climate zones for precise control, ensuring your favorite bottles are always stored at the perfect temperature. Our glass is Low-E, double pane, and UV tinted to provide protection from the sun, temperature fluctuations, humidity, and vibrations. Available in 15-inch or 24-inch single or dual zone, there is a True wine cabinet for your outdoor space.

TWC-24D7-L-SG-B

TWC-24-L-SG-B

TWC-15-L-SG-B