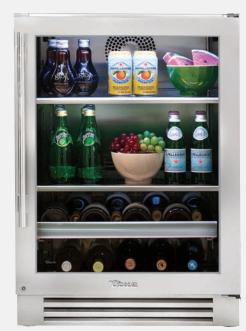

### BEVERAGE CENTER

With True's exclusive balanced refrigeration system, temperatures can be set as low as 33 degrees, keeping drinks icy cold on a hot summer day.

Our TrueFlex® shelving system, designed with flexibility in mind, allows for quick convertibility from a beverage center to wine cabinet. With storage for 13 wine bottles and 147 cans, the True Beverage center is the perfect size for storing all the beverages needed for the summer's largest gatherings. Two adjustable and removable stainless steel encapsulated glass shelves adorn each unit.