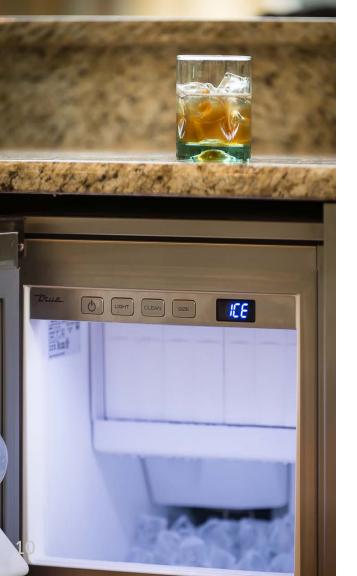

## CLEAR ICE MACHINE

Never drag another ice bag outside again.

The True Clear Ice Machine is the highest-performing, most energy-efficient clear ice machine available to homeowners. Its 15-inch frame makes it a convenient addition to any outdoor kitchen. With the ability to produce up to 70 pounds of ice per day, entertain at ease knowing guests drinks will be chilled by our beautiful clear ice cubes.