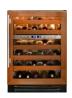

## WINE CABINET

Keep your favorite wines chilled table-side for your summer dinner party.

True's Wine Cabinets are designed to preserve your best bottles. Our dual zone system provides independent climate zones for precise control, ensuring your favorite bottles are always stored at the perfect temperature. Our glass is Low-E, double pane, and UV tinted to provide protection from the sun, temperature fluctuations, humidity, and vibrations. Available in 15-inch or 24-inch single or dual zone, there is a True wine cabinet for your outdoor space.

TWC-24D7-L-SG-B

TWC-24-L-SG-B

TWC-15-L-SG-B