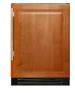

## WINE CABINET

Keep your favorite wines chilled table-side for your summer dinner party.

True's Wine Cabinets are designed to preserve your best bottles. Our dual zone system provides independent climate zones for precise control, ensuring your favorite bottles are always stored at the perfect temperature. Our glass is Low-E, double pane, and UV tinted to provide protection from the sun, temperature fluctuations, humidity, and vibrations. Available in 15-inch or 24-inch single or dual zone, there is a True wine cabinet for your outdoor space.

TWC-24D7-L-SG-B

TWC-24-L-SG-B

TWC-15-L-SG-B