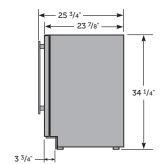

## PLAN VIEWS & OPENING DIMENSIONS

24 INCH

UNDERCOUNTER REFRIGERATOR / WINE CABINET / BEVERAGE CENTER / FREEZERS

24" WIDTH 24" DEPTH 341/2" HEIGHT