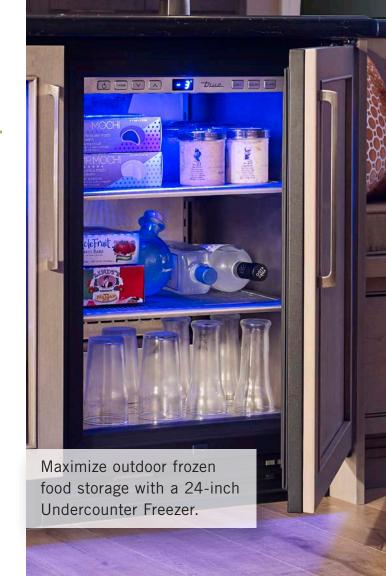

## UNDERCOUNTER FREEZER

Store frozen foods where they are needed most - outdoors on a hot summer day. The True Undercounter Freezer is an ideal addition to any outdoor space. Temperatures can reach as low as -4 degrees even in the summer heat, ensuring that all of your perishables are kept frozen and fresh. Our 300-series stainless interior and exterior and TruLumina® Lighting system make the True Undercounter Freezer an outdoor essential. Also available in Stainless Steel Drawers.

TUF-24-R-SS-B