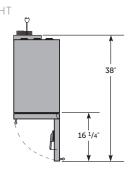

### PLAN VIEWS & OPENING DIMENSIONS

15 INCH

UNDERCOUNTER REFRIGERATOR / WINE CABINET / BEVERAGE CENTER

15" WIDTH 24" DEPTH 341/2" HEIGHT

15 INCH

CLEAR ICE MACHINE

34 1/4"