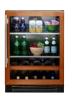

## WINE CABINET

Keep your favorite wines chilled table-side for your summer dinner party.

True's Wine Cabinets are designed to preserve your best bottles. Our dual zone system provides independent climate zones for precise control, ensuring your favorite bottles are always stored at the perfect temperature. Our glass is Low-E, double pane, and UV tinted to provide protection from the sun, temperature fluctuations, humidity, and vibrations. Available in 15-inch or 24-inch single or dual zone, there is a True wine cabinet for your outdoor space.

TWC-24D7-L-SG-B

TWC-24-L-SG-B

TWC-15-L-SG-B