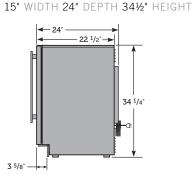

### PLAN VIEWS & OPENING DIMENSIONS

15 INCH

UNDERCOUNTER REFRIGERATOR / WINE CABINET / BEVERAGE CENTER

15" WIDTH 24" DEPTH 341/2" HEIGHT

15 INCH

CLEAR ICE MACHINE

34 1/4"