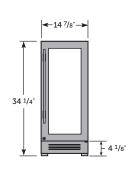

### PLAN VIEWS & OPENING DIMENSIONS

15 INCH

UNDERCOUNTER REFRIGERATOR / WINE CABINET / BEVERAGE CENTER

15" WIDTH 24" DEPTH 341/2" HEIGHT

15 INCH

CLEAR ICE MACHINE

34 1/4"