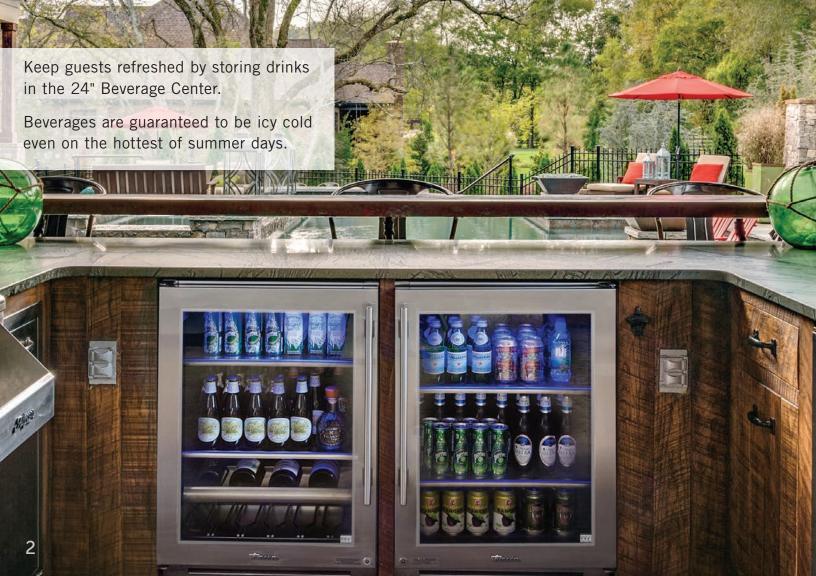

### BEVERAGE CENTER

With True's exclusive balanced refrigeration system, temperatures can be set as low as 33 degrees, keeping drinks icy cold on a hot summer day.

Our TrueFlex® shelving system, designed with flexibility in mind, allows for quick convertibility from a beverage center to wine cabinet. With storage for 13 wine bottles and 147 cans, the True Beverage center is the perfect size for storing all the beverages needed for the summer's largest gatherings. Two adjustable and removable stainless steel encapsulated glass shelves adorn each unit.