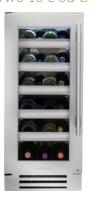

### BEVERAGE CENTER

With True's exclusive balanced refrigeration system, temperatures can be set as low as 33 degrees, keeping drinks icy cold on a hot summer day.

Our TrueFlex® shelving system, designed with flexibility in mind, allows for quick convertibility from a beverage center to wine cabinet. With storage for 13 wine bottles and 147 cans, the True Beverage center is the perfect size for storing all the beverages needed for the summer's largest gatherings. Two adjustable and removable stainless steel encapsulated glass shelves adorn each unit.

TBC-24-R-SG-B