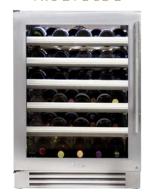

## WINE CABINET

Keep your favorite wines chilled table-side for your summer dinner party.

True's Wine Cabinets are designed to preserve your best bottles. Our dual zone system provides independent climate zones for precise control, ensuring your favorite bottles are always stored at the perfect temperature. Our glass is Low-E, double pane, and UV tinted to provide protection from the sun, temperature fluctuations, humidity, and vibrations. Available in 15-inch or 24-inch single or dual zone, there is a True wine cabinet for your outdoor space.

TWC-24D7-L-SG-B

TWC-24-L-SG-B

TWC-15-L-SG-B