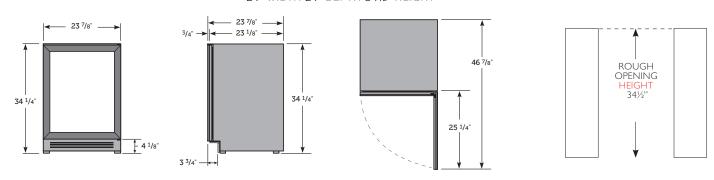

## PLAN VIEWS & OPENING DIMENSIONS

24 INCH

UNDERCOUNTER REFRIGERATOR / WINE CABINET / BEVERAGE CENTER / FREEZERS

24" WIDTH 24" DEPTH 341/2" HEIGHT