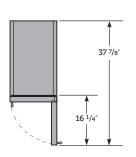

### PLAN VIEWS & OPENING DIMENSIONS

15 INCH

UNDERCOUNTER REFRIGERATOR / WINE CABINET / BEVERAGE CENTER

15" WIDTH 24" DEPTH 341/2" HEIGHT

15 INCH

CLEAR ICE MACHINE

34 1/4"