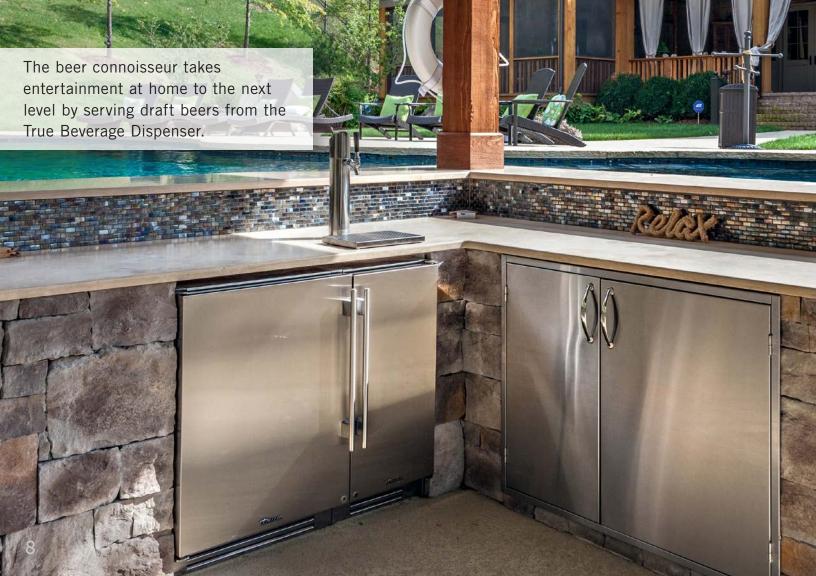

### BEVERAGE DISPENSER

The True Beverage Dispenser gives you the perfect serve.

Ideal for the beer connoisseur and those who love to entertain, this draft beer dispenser uses our exclusive airflow technology, ensuring a consistently frosty, refreshing pour every use, while balanced, forcedair refrigeration provides rapid product pull-down of your favorite tap brew. A single tap unit accommodates a 1/4 or 1/8 barrel and the dual tap unit accommodates two 1/8 barrels. The True Beverage Dispenser will serve you and your guests well every time.