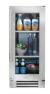

### BEVERAGE CENTER

With True's exclusive balanced refrigeration system, temperatures can be set as low as 33 degrees, keeping drinks icy cold on a hot summer day.

Our TrueFlex® shelving system, designed with flexibility in mind, allows for quick convertibility from a beverage center to wine cabinet. With storage for 13 wine bottles and 147 cans, the True Beverage center is the perfect size for storing all the beverages needed for the summer's largest gatherings. Two adjustable and removable stainless steel encapsulated glass shelves adorn each unit.

TBC-24-R-SG-B