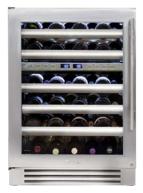

## WINE CABINET

Keep your favorite wines chilled table-side for your summer dinner party.

True's Wine Cabinets are designed to preserve your best bottles. Our dual zone system provides independent climate zones for precise control, ensuring your favorite bottles are always stored at the perfect temperature. Our glass is Low-E, double pane, and UV tinted to provide protection from the sun, temperature fluctuations, humidity, and vibrations. Available in 15-inch or 24-inch single or dual zone, there is a True wine cabinet for your outdoor space.

TWC-24D7-L-SG-B

TWC-24-L-SG-B

TWC-15-L-SG-B