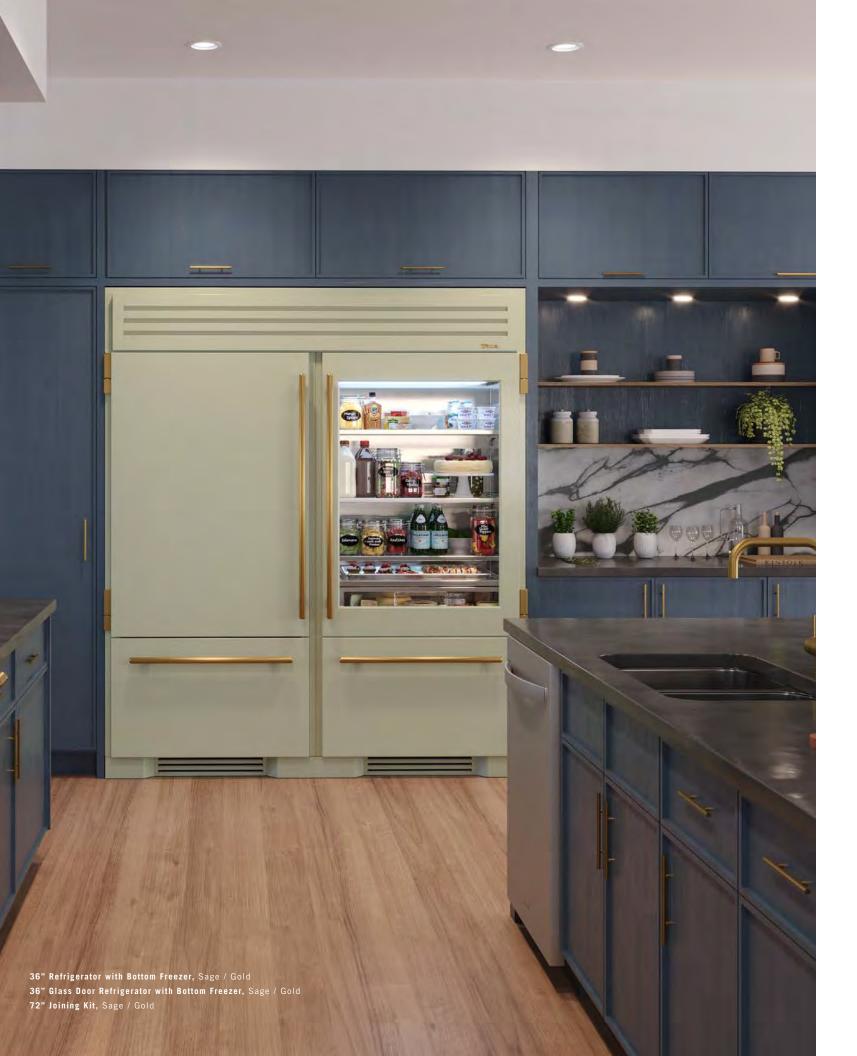

# BOTTOM FREEZER

36" REFRIGERATOR WITH BOTTOM FREEZER

36" GLASS DOOR REFRIGERATOR WITH BOTTOM FREEZER