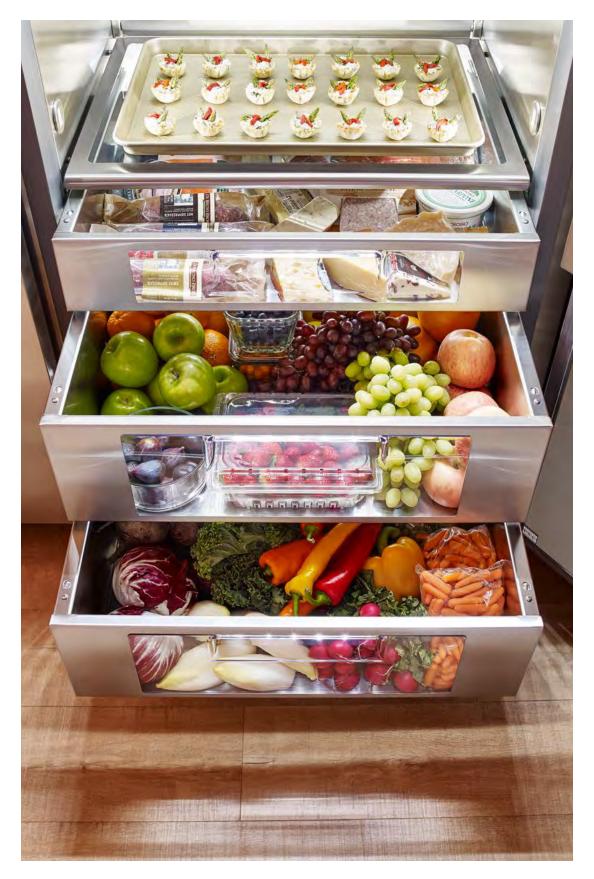

### METICULOUS CRAFTSMANSHIP

The details of a True Refrigerator are where our obsession over design and quality is most apparent. From adaptable shelves, drawers, and baskets to ramp-up lighting, every cubic foot denotes luxury. With our 304 Series stainless interior and True Precision temperature control, no detail has been spared. Which is what you expect from True: we're meticulous down to the last seam, so much so that we won't attach the True logo until at least 20 of the men and women who have helped build a refrigerator sign their names to it. We're too proud to do otherwise.

### DRAWER

Soft-close glides and a Lexan-like front with integrated handle lend dimensional stability and functional clarity to our stainless steel drawer bins. And that's before even mentioning the luxurious amount of storage.

### GLASS SHELF

When it comes to preparation and storage, professional chefs understand the necessity of flexibility and control. We met those needs by designing stainless steel encapsulated glass shelves that are both adjustable and removable.