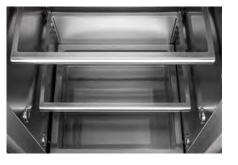

### DRAWER

Soft-close glides and a Lexan-like front with integrated handle lend dimensional stability and functional clarity to our stainless steel drawer bins. And that's before even mentioning the luxurious amount of storage.

### GLASS SHELF

When it comes to preparation and storage, professional chefs understand the necessity of flexibility and control. We met those needs by designing stainless steel encapsulated glass shelves that are both adjustable and removable.