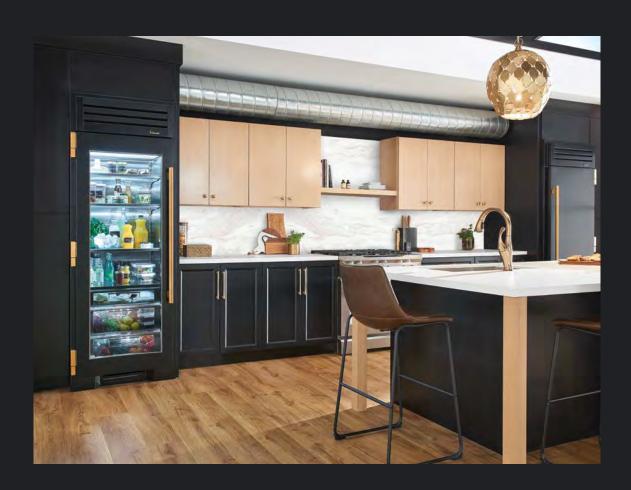

30" Glass Door Refrigerator Column, Matte Black / Gold

24" Dual Zone Wine Cabinet, Matte Black / Gold

30" Freezer Column, Matte Black / Gold

rue 30" Columns offer designers the freedom to specify kitchens that look the way they want and, as importantly, reflect the way that homeowners live. Pairing a 30" Refrigerator Column with a 30" Freezer,

an undercounter Wine Cabinet, or even with a True Side-By-Side means complete control and complete freedom, and for homeowners and designers alike, that means complete luxury.

or over a decade, we gathered feedback from the design community, world-renowned chefs, and demanding homeowners. Then, we crafted the first full-size True Residential refrigerator, and, in the process, we redefined the concept of the luxury appliance.