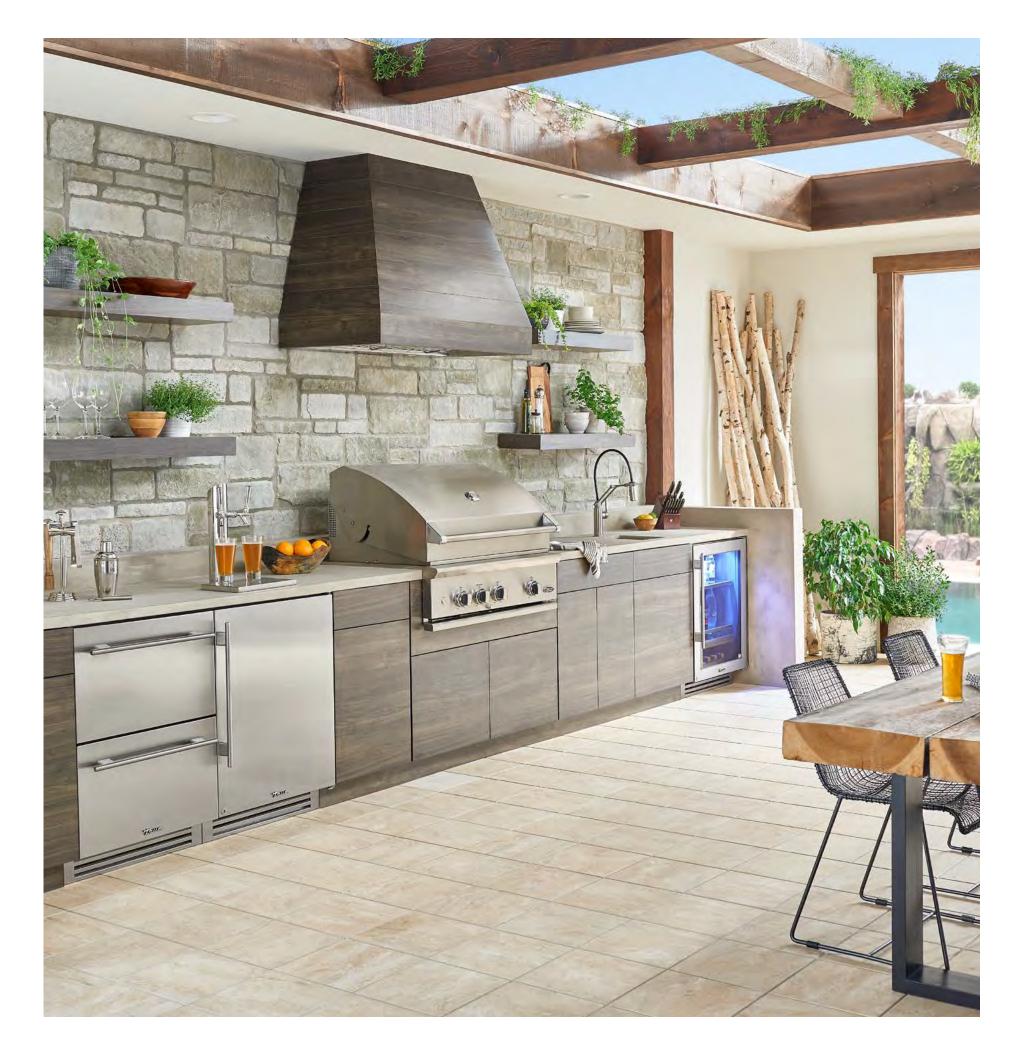

ar Ice Machine, Saffron / Stainless





30" Glass Door Refrigerator Column, Stainless Glass Undercounter Freezer Drawer, Stainless Solid





he True Residential refrigerator is an aesthetic indicator, a value statement, a retreat from the everyday. The kitchen designed around True is a kitchen designed with boldness and imagination; it's the kind of kitchen a world-renowned chef would design for her own home (or home away from home).









30" Refrigerator Column, Cobalt / Gold Image Credit (prior image also): Stephen Alexander Homes & Neighborhoods









Refrigerator Drawer, Stainless Solid
Beverage Center, Overlay Glass

Clear Ice Machine, Overlay Solid



Freezer Drawer, Stainless Solid

Dual Tap Beverage Dispenser, Stainless Solid

(far right) Beverage Center, Stainless Glass





24" Beverage Center, Ultra Matte Black / Pewter

30" Freezer Column, Ultra Matte Black / Pewter

36" Glass Door Refrigerator Column, Ultra Matte Black / Pewter

66" Joining Kit, Ultra Matte Black







30" Freezer Column, Ultra Matte Black / Pewter
36" Glass Door Refrigerator Column, Ultra Matte Black / Pewter
66" Joining Kit, Ultra Matte Black





30" Freezer Column, Stainless Solid

30" Glass Door Refrigerator Column, Stainless Solid

60" Joining Kit, Stainless Solid



### METICULOUS CRAFTSMANSHIP

The details of a True Refrigerator are where our obsession over design and quality is most apparent. From adaptable shelves, drawers, and baskets to ramp-up lighting, every cubic foot denotes luxury. With our 304 Series stainless interior and True Precision temperature control, no detai