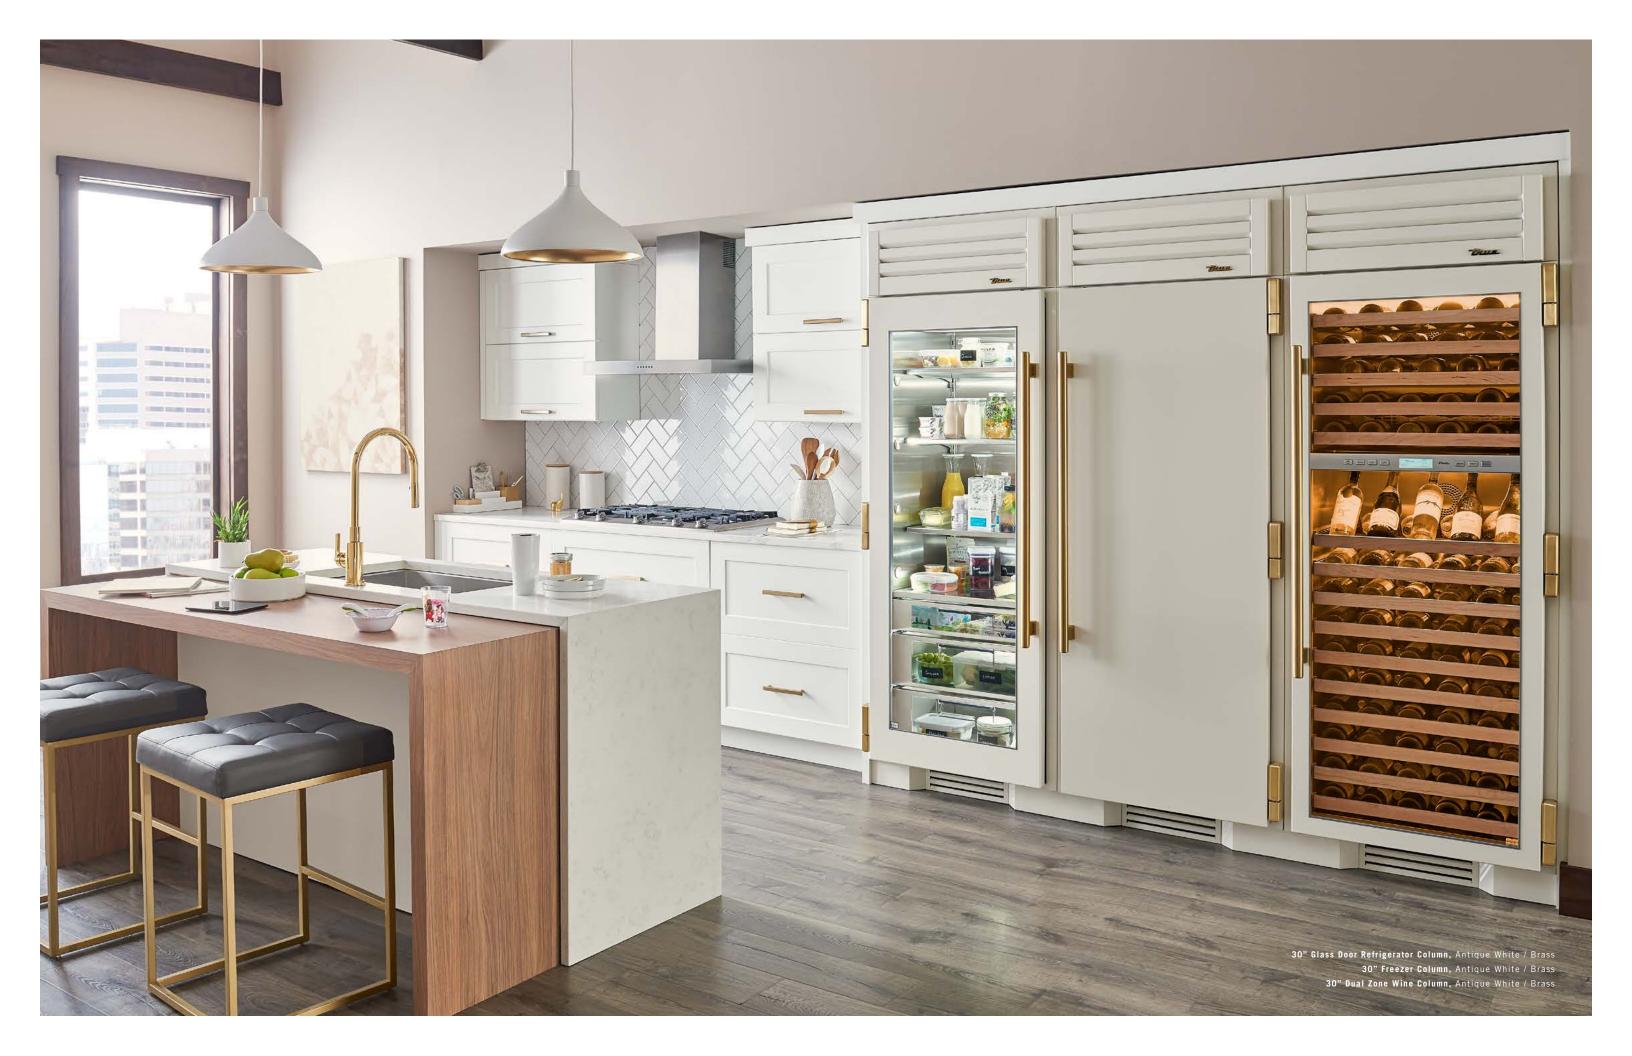

30" Dual Zone Wine Columns with 90" Joining Kit Stainless / Brass

30" Beverage Center, Saffron / Stainless
24" Undercounter Refrigerator Drawer, Saffron / Stainless
Clear Ice Machine, Saffron / Stainless