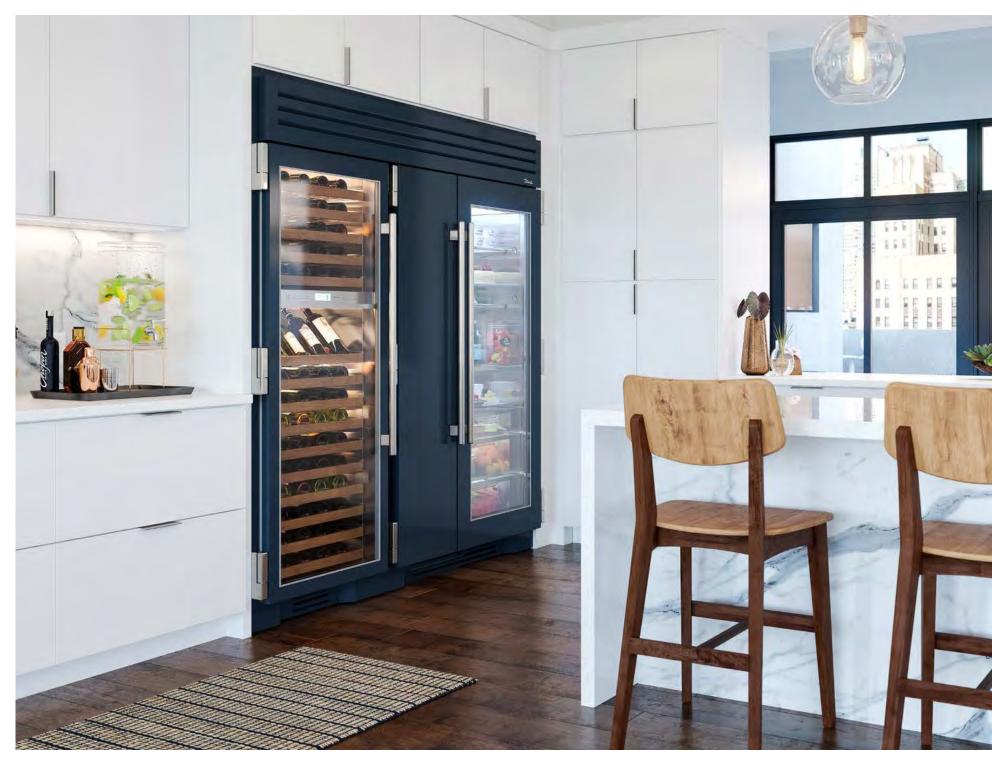

30" Dual Zone Wine Columns with 90" Joining Kit Stainless / Brass

30" Beverage Center, Saffron / Stainless
24" Undercounter Refrigerator Drawer, Saffron / Stainless
Clear Ice Machine, Saffron / Stainless