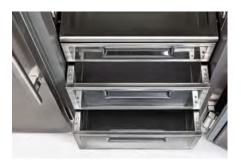

### DRAWER

Soft-close glides and a Lexan-like front with integrated handle lend dimensional stability and functional clarity to our stainless steel drawer bins. And that's before even mentioning the luxurious amount of storage.