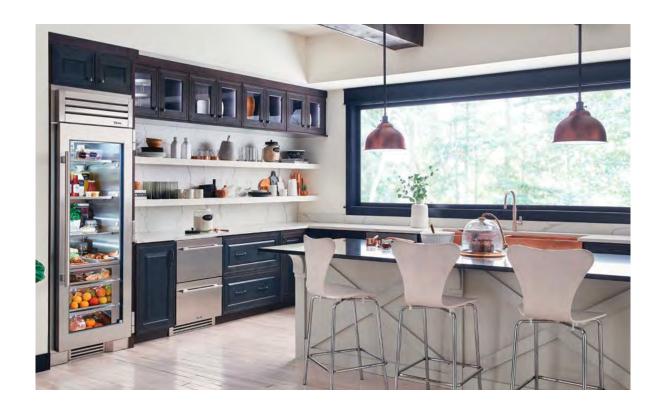

30" Glass Door Refrigerator Column, Stainless Glass Undercounter Freezer Drawer, Stainless Solid

he True Residential refrigerator is an aesthetic indicator, a value statement, a retreat from the everyday. The kitchen designed around True is a kitchen designed with boldness and imagination; it's the kind of kitchen a world-renowned chef would design for her own home (or home away from home).