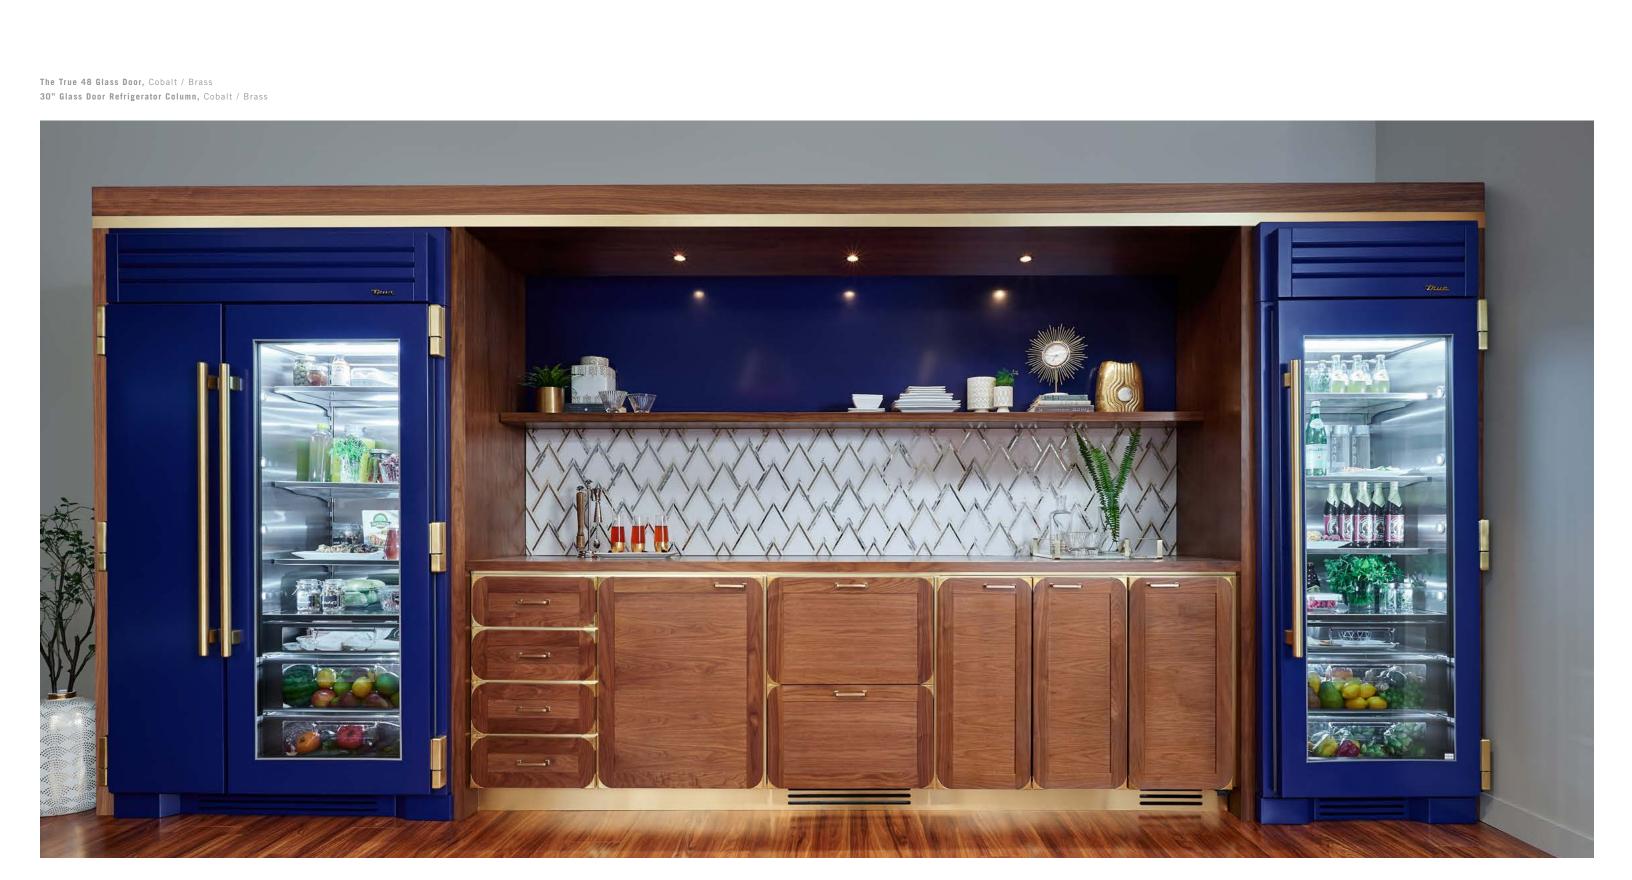

30" Refrigerator Column, Cobalt / Gold Image Credit (prior image also): Stephen Alexander Homes & Neighborhoods

Refrigerator Drawer, Stainless Solid
Beverage Center, Overlay Glass

Clear Ice Machine, Overlay Solid