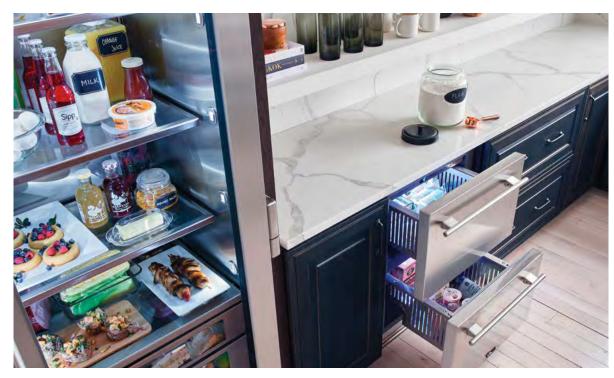

### METICULOUS CRAFTSMANSHIP

The details of a True Refrigerator are where our obsession over design and quality is most apparent. From adaptable shelves, drawers, and baskets to ramp-up lighting, every cubic foot denotes luxury. With our 304 Series stainless interior and True Precision temperature control, no detail has been spared. Which is what you expect from True: we're meticulous down to the last seam, so much so that we won't attach the True logo until at least 20 of the men and women who have helped build a refrigerator sign their names to it. We're too proud to do otherwise.

### DRAWER

Soft-close glides and a Lexan-like front with integrated handle lend dimensional stability and functional clarity to our stainless steel drawer bins. And that's before even mentioning the luxurious amount of storage.