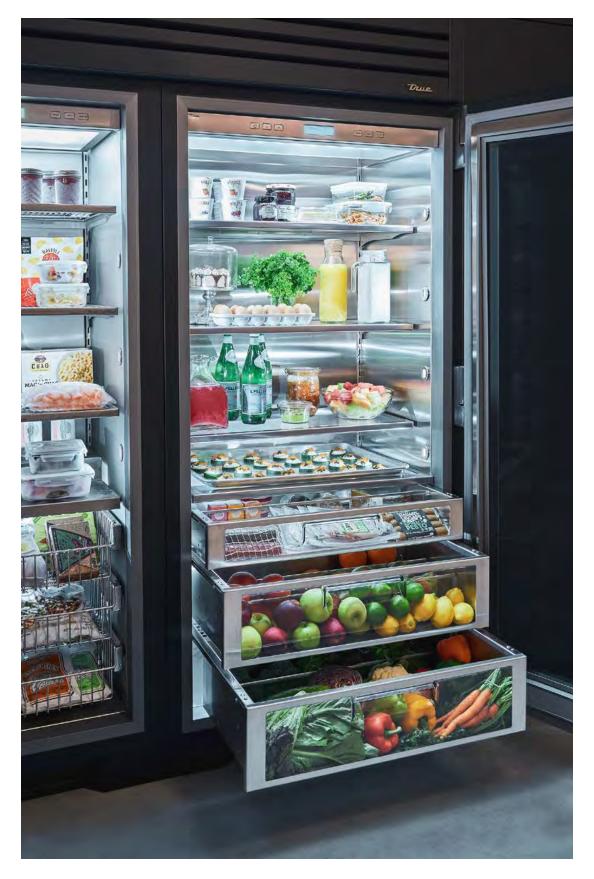

### METICULOUS CRAFTSMANSHIP

The details of a True Refrigerator are where our obsession over design and quality is most apparent. From adaptable shelves, drawers, and baskets to ramp-up lighting, every cubic foot denotes luxury. With our 304 Series stainless interior and True Precision temperature control, no detail has been spared. Which is what you expect from True: we're meticulous down to the last seam, so much so that we won't attach the True logo until at least 20 of the men and women who have helped build a refrigerator sign their names to it. We're too proud to do otherwise.

### DRAWER

Soft-close glides and a Lexan-like front with integrated handle lend dimensional stability and functional clarity to our stainless steel drawer bins. And that's before even mentioning the luxurious amount of storage.

### RAMP-UP LIGHTING

We're too proud of our 304 Series stainless steel interior not to shine a light on it. So we developed a dramatic, ramp-up lighting system that—more than merely illuminating—showcases the interior and all that it holds.

### GLASS SHELF

When it comes to preparation and storage, professional chefs understand the necessity of flexibility and control. We met those needs by designing stainless steel encapsulated glass shelves that are both adjustable and removable.