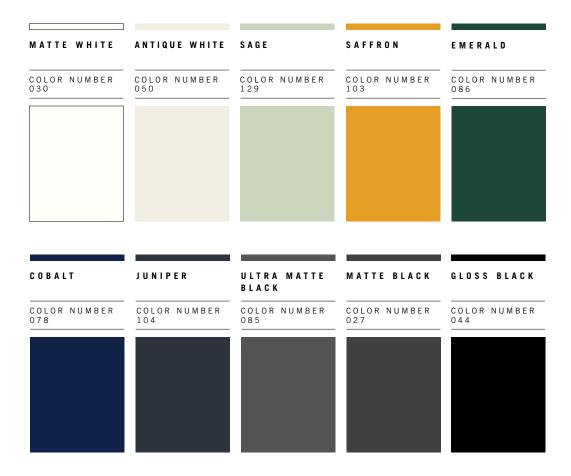

han merely illuminating—showcases the interior and all that it holds.



### DOOR HANDLE

Designed to complement any kitchen interior, the balanced, tubular handles are at once robust and ergonomically minded. In other words, you won't ever have to think about opening your True—but if you want to, these handles can handle that.



### GLASS SHELF

When it comes to preparation and storage, professional chefs understand the necessity of flexibility and control. We met those needs by designing stainless steel encapsulated glass shelves that are both adjustable and removable.



### CONTROL PANEL

With its simple to use controls and crisp LCD display, The True Control Panel offers a degree of precision and consistent performance found in the kitchens of world-renowned chefs.

# CUSTOM COLORS



# CUSTOM HARDWARE





# FULL SIZE

# COLUMN

30" COLUMN



36" COLUMN



# SIDE-BY-SIDE

THE TRUE 42

THE TRUE 42 GLASS DOOR

THE TRUE 48

THE TRUE 48 GLASS DOOR









# BOTTOM FREEZER

36" REFRIGERATOR WITH BOTTOM FREEZER

36" GLASS DOOR REFRIGERATOR WITH BOTTOM FREEZER





# UNDERCOUNTER

# REFRIGERATOR



















# BEVERAGE CENTER











REFRIGERATOR

DRAWER

ADA MODELS AVAILABLE

ADA MODELS AVAILABLE

# WINE CABINET

















DUAL ZONE

ADA MODELS AVAILABLE

# FREEZER











CLEAR ICE

MACHINE

# BEVERAGE DISPENSER









DUAL TAP





(636) 240-2400 · Toll Free (888) 616-8783

info@true-residential.com

TRUE-RESIDENTIAL.COM