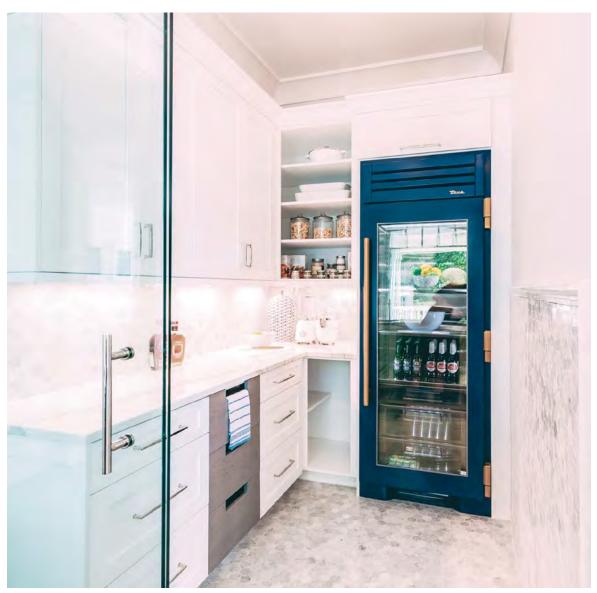

30" Refrigerator Column, Cobalt / Gold Image Credit (prior image also): Stephen Alexander Homes & Neighborhoods

Refrigerator Drawer, Stainless Solid
Beverage Center, Overlay Glass

Clear Ice Machine, Overlay Solid