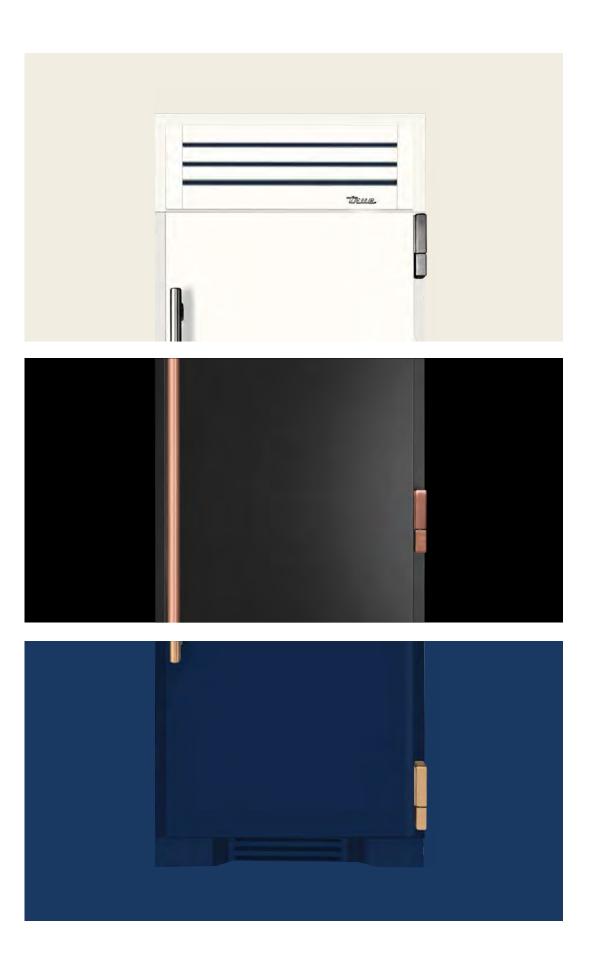

—showcases the interior and all that it holds.



### DOOR HANDLE

Designed to complement any kitchen interior, the balanced, tubular handles are at once robust and ergonomically minded. In other words, you won't ever have to think about opening your True—but if you want to, these handles can handle that.



### GLASS SHELF

When it comes to preparation and storage, professional chefs understand the necessity of flexibility and control. We met those needs by designing stainless steel encapsulated glass shelves that are both adjustable and removable.



### CONTROL PANEL

With its simple to use controls and crisp LCD display, The True Control Panel offers a degree of precision and consistent performance found in the kitchens of world-renowned chefs.

# CUSTOM COLORS



# CUSTOM HARDWARE





# FULL SIZE

# COLUMN

30" COLUMN



36" COLUMN



# SIDE-BY-SIDE

THE TRUE 42

THE TRUE 42 GLASS DOOR

THE TRUE 48

THE TRUE 48 GLASS DOOR









# BOTTOM FREEZER

36" REFRIGERATOR WITH BOTTOM FREEZER

36" GLASS DOOR REFRIGERATOR WITH BOTTOM FREEZER





# UNDERCOUNTER

# REFRIGERATOR



















# BEVERAGE CENTER











REFRIGERATOR

DRAWER

ADA MODELS AVAILABLE

ADA MODELS AVAILABLE

# WINE CABINET

















DUAL ZONE

ADA MODELS AVAILABLE

# FREEZER











CLEAR ICE

MACHINE

# BEVERAGE DISPENSER









DUAL TAP





(636) 240-2400 · Toll Free (888) 616-8783

info@true-residential.com

TRUE-RESIDENTIAL.COM