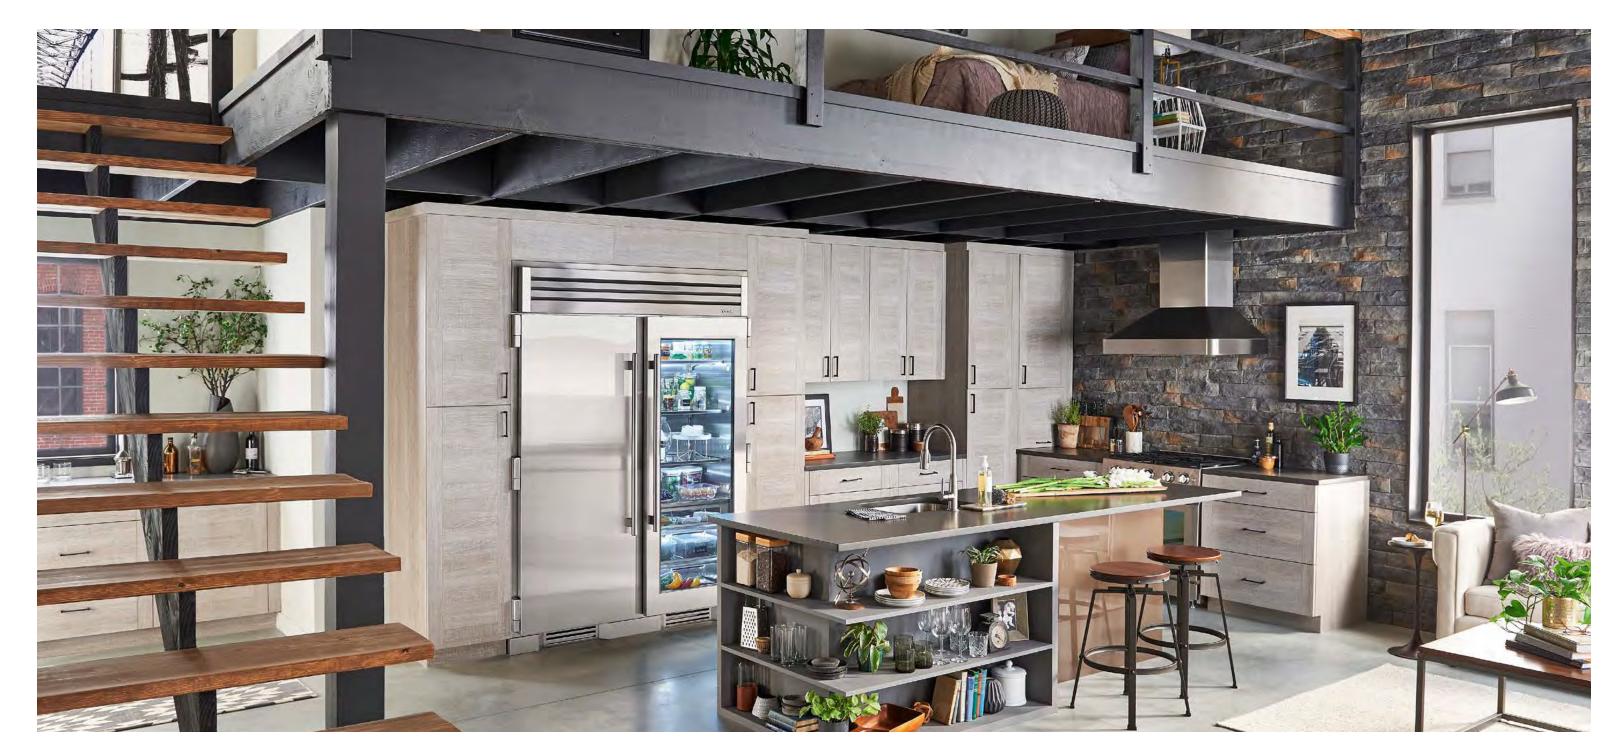

30" Glass Door Refrigerator Column, Stainless Glass Undercounter Freezer Drawer, Stainless Solid

he True Residential refrigerator is an aesthetic indicator, a value statement, a retreat from the everyday. The kitchen designed around True is a kitchen designed with boldness and imagination; it's the kind of kitchen a world-renowned chef would design for her own home (or home away from home).