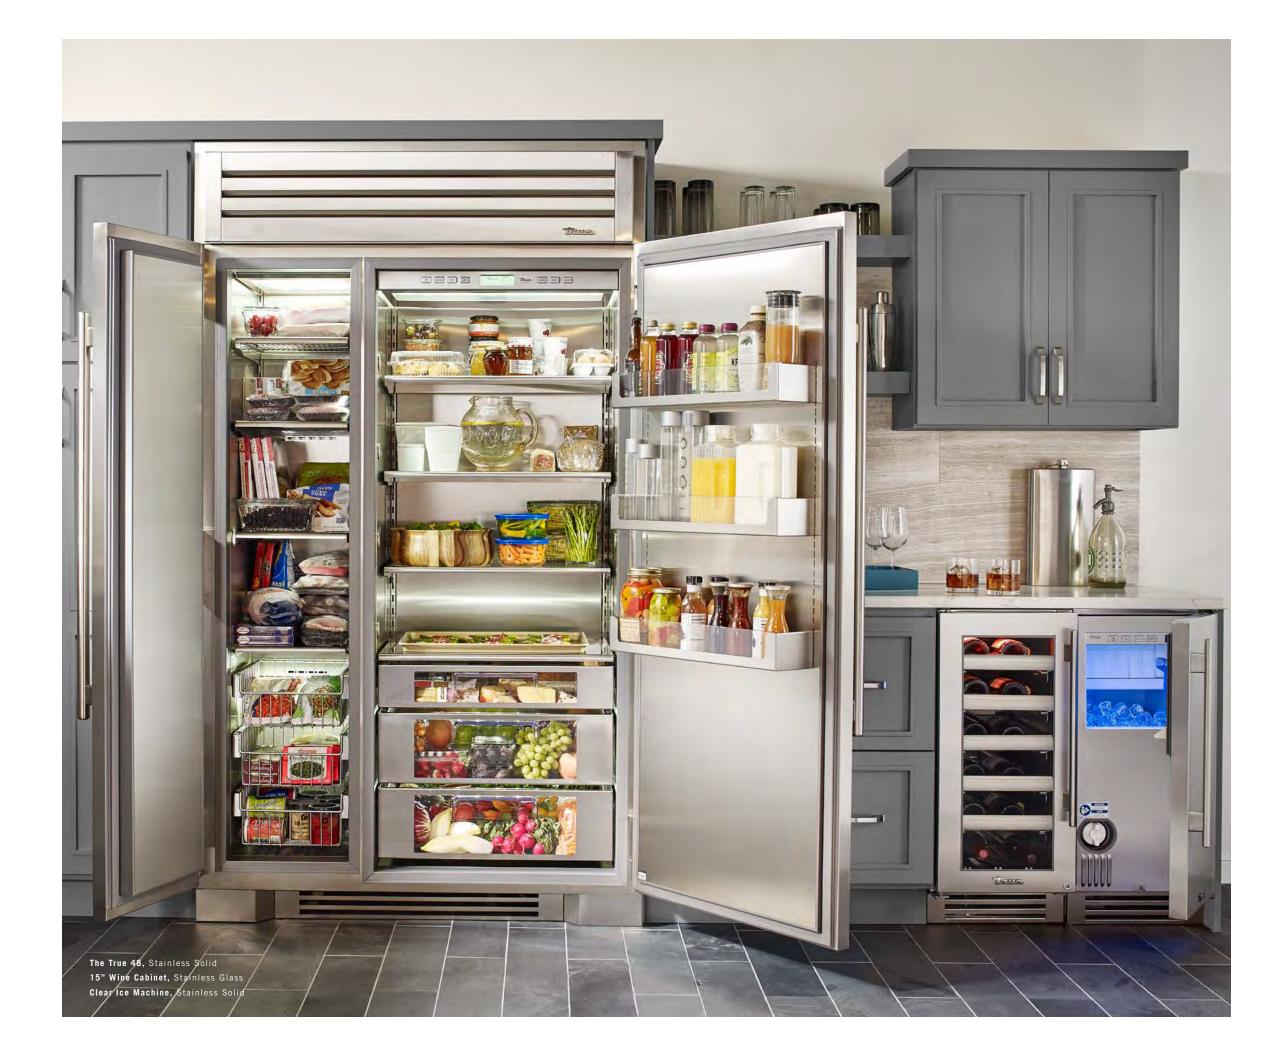

The True 48, Stainless Solid

30" Dual Zone Wine Column, Juniper / Stainless The True 48 Glass Door, Juniper / Stainless 78" Joining Kit, Juniper

"THERE IS ABSOLUTELY
NO SUBSTITUTE
FOR THE BEST."

- James Beard