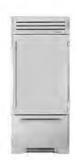

# BOTTOM FREEZER

36" REFRIGERATOR WITH BOTTOM FREEZER

36" GLASS DOOR REFRIGERATOR WITH BOTTOM FREEZER