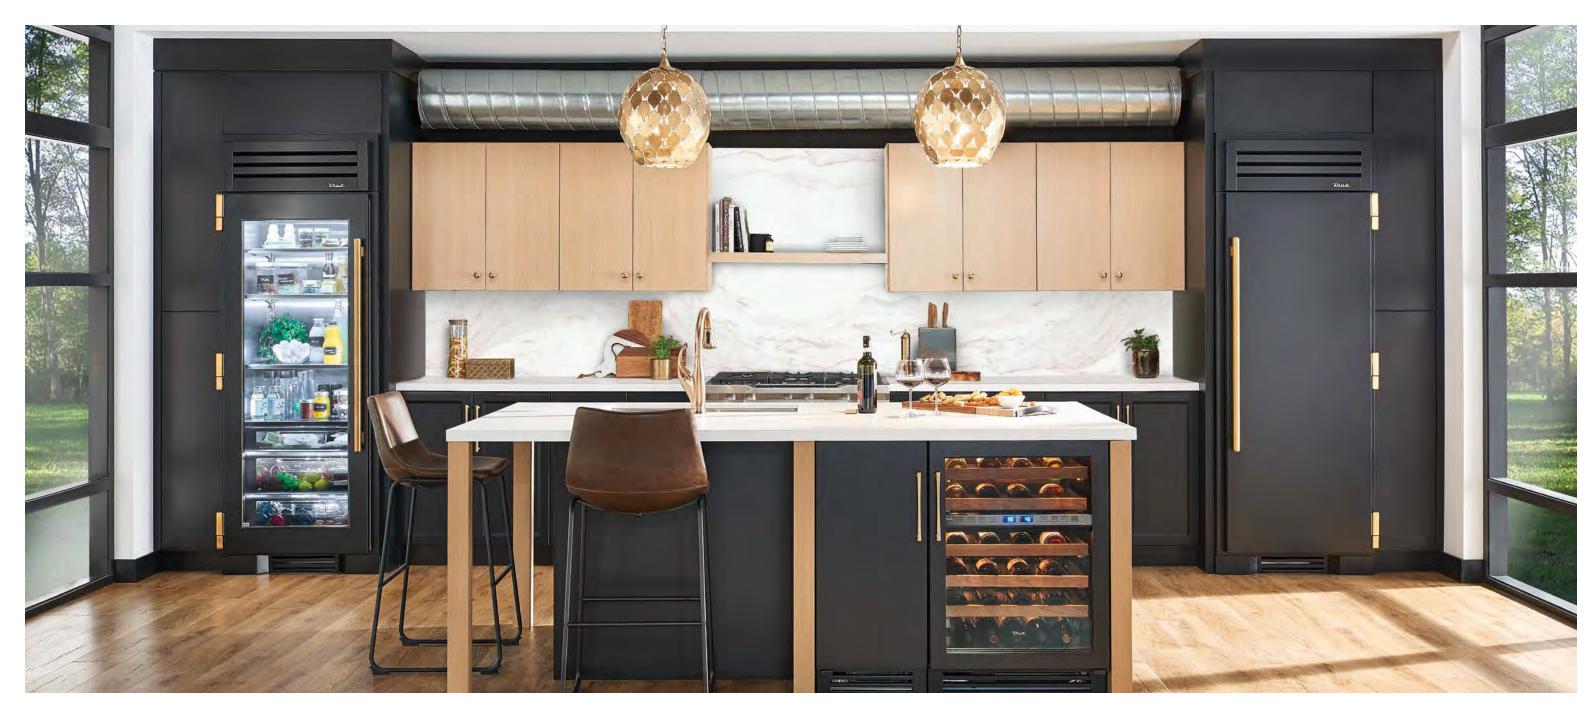

30" Dual Zone Wine Columns with 90" Joining Kit Stainless / Brass

30" Beverage Center, Saffron / Stainless
24" Undercounter Refrigerator Drawer, Saffron / Stainless
Clear Ice Machine, Saffron / Stainless