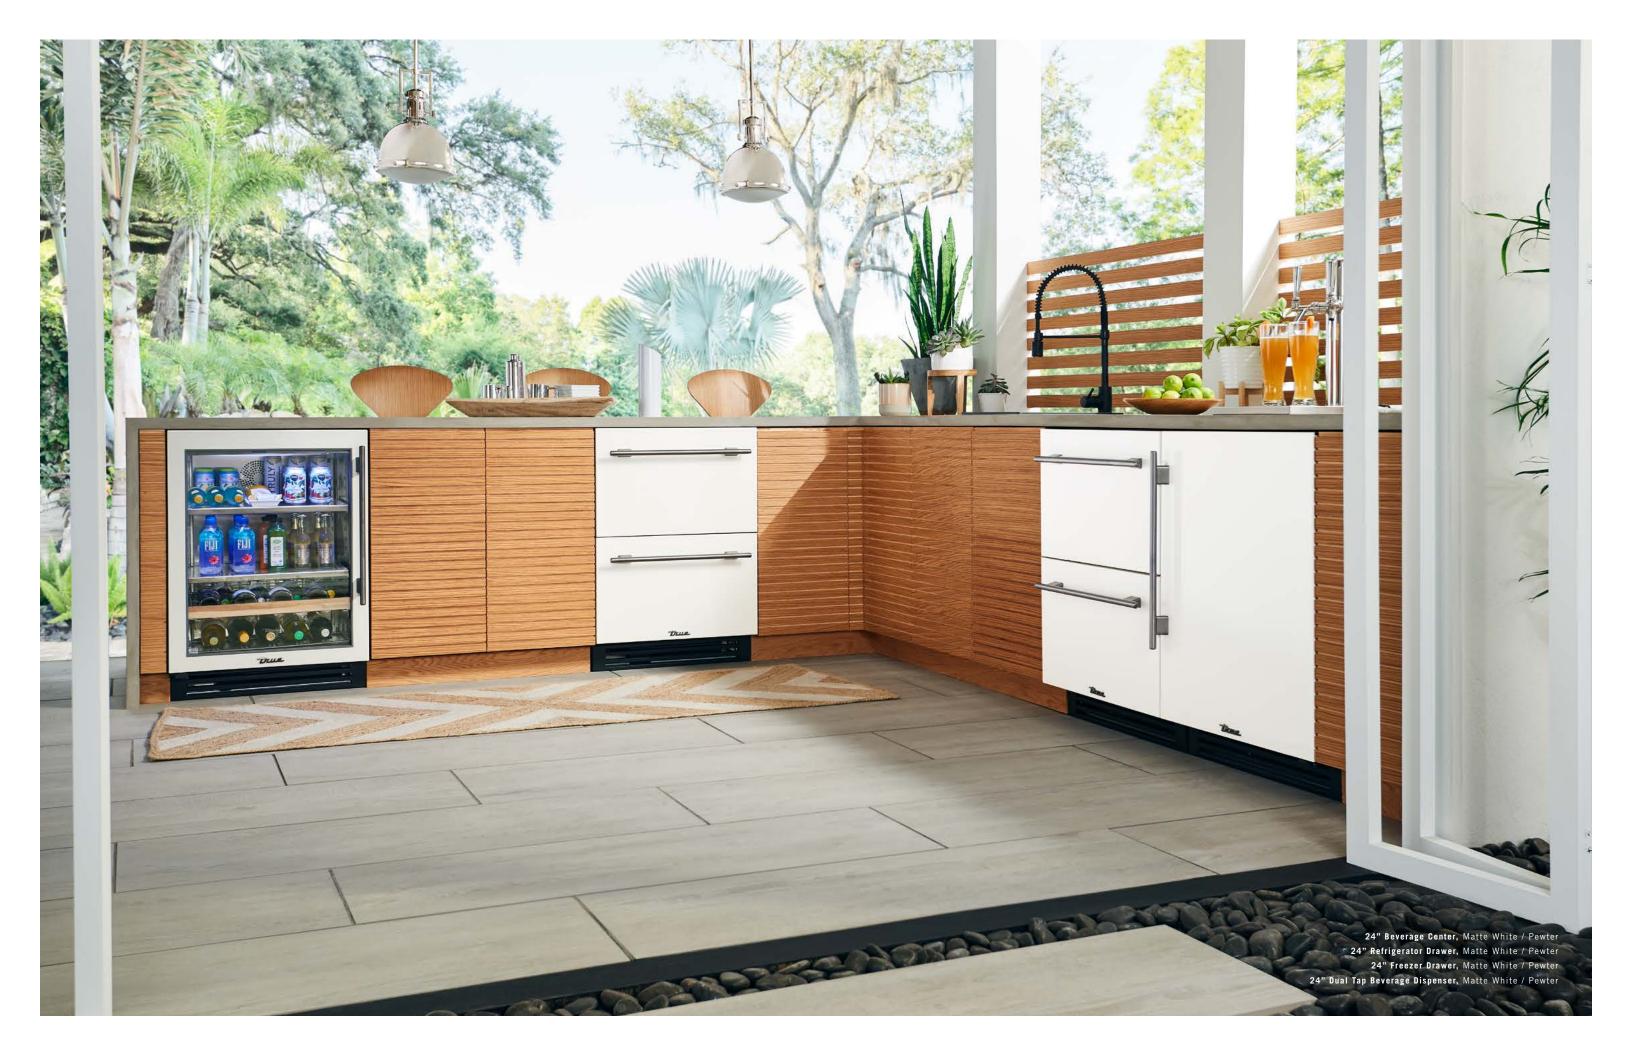

Freezer Drawer, Stainless Solid

Dual Tap Beverage Dispenser, Stainless Solid

(far right) Beverage Center, Stainless Glass

24" Beverage Center, Ultra Matte Black / Pewter

30" Freezer Column, Ultra Matte Black / Pewter