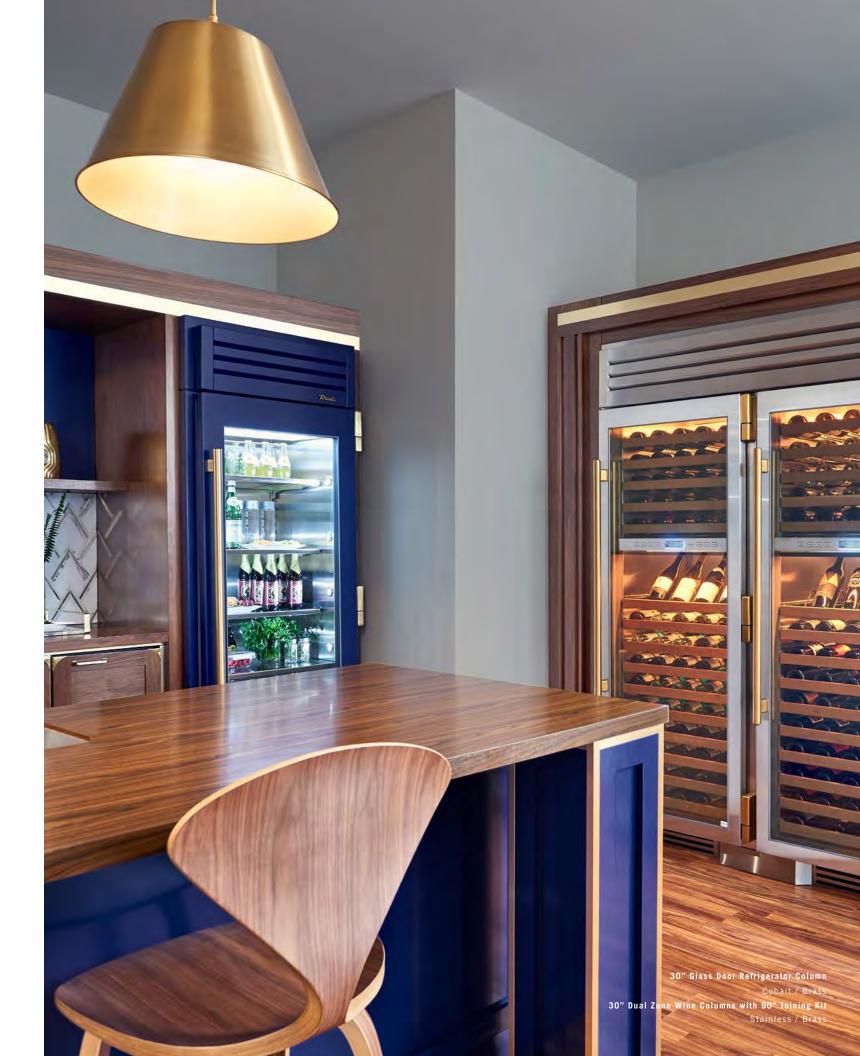

30" Refrigerator Column, Cobalt / Gold Image Credit (prior image also): Stephen Alexander Homes & Neighborhoods

Refrigerator Drawer, Stainless Solid
Beverage Center, Overlay Glass

Clear Ice Machine, Overlay Solid