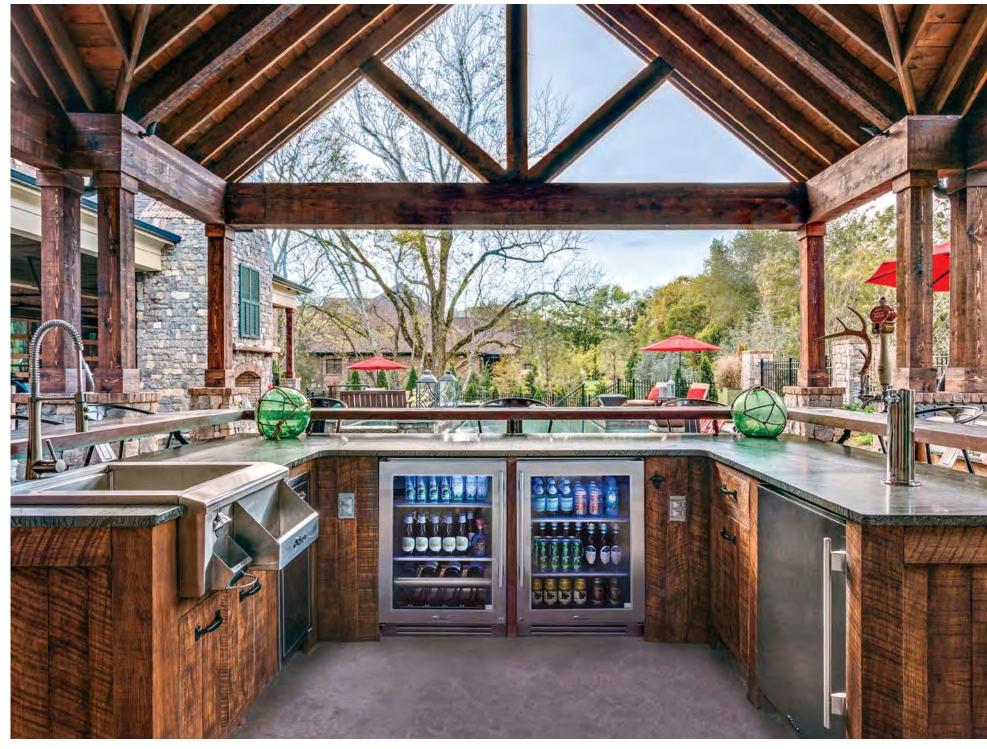

Freezer Drawer, Stainless Solid

Dual Tap Beverage Dispenser, Stainless Solid

(far right) Beverage Center, Stainless Glass

24" Beverage Center, Ultra Matte Black / Pewter

30" Freezer Column, Ultra Matte Black / Pewter