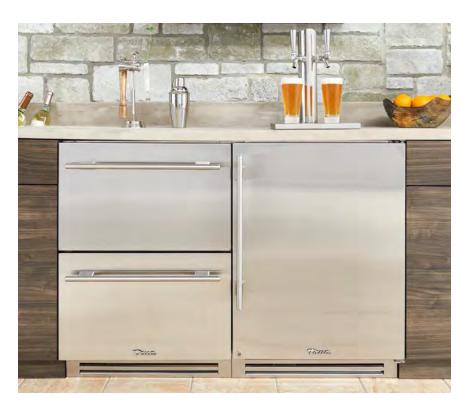

Freezer Drawer, Stainless Solid

Dual Tap Beverage Dispenser, Stainless Solid

(far right) Beverage Center, Stainless Glass

24" Beverage Center, Ultra Matte Black / Pewter

30" Freezer Column, Ultra Matte Black / Pewter

# BEVERAGE DISPENSER

DUAL TAP

(636) 240-2400 · Toll Free (888) 616-8783

info@true-residential.com

TRUE-RESIDENTIAL.COM