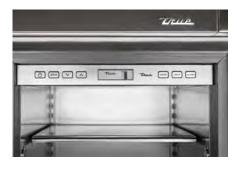

### CONTROL PANEL

With its simple to use controls and crisp LCD display, The True Control Panel offers a degree of precision and consistent performance found in the kitchens of world-renowned chefs.