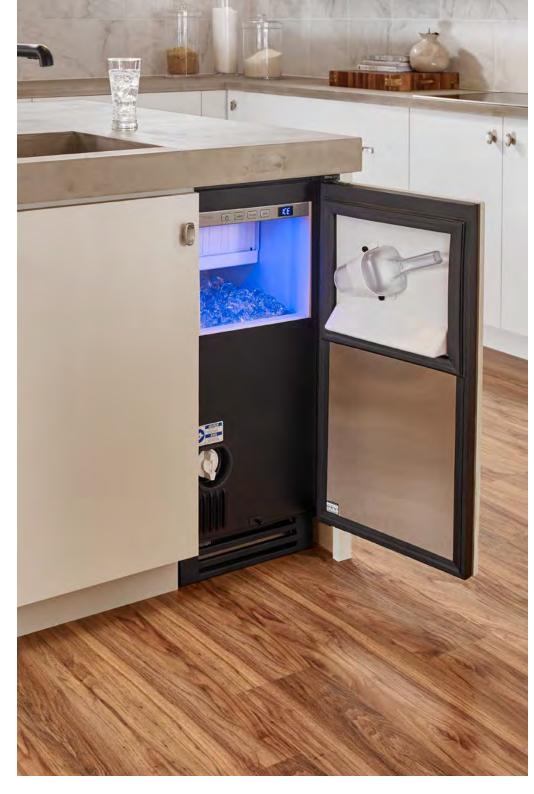

30" Dual Zone Wine Columns with 90" Joining Kit Stainless / Brass

30" Beverage Center, Saffron / Stainless
24" Undercounter Refrigerator Drawer, Saffron / Stainless
Clear Ice Machine, Saffron / Stainless

# FREEZER

CLEAR ICE

MACHINE