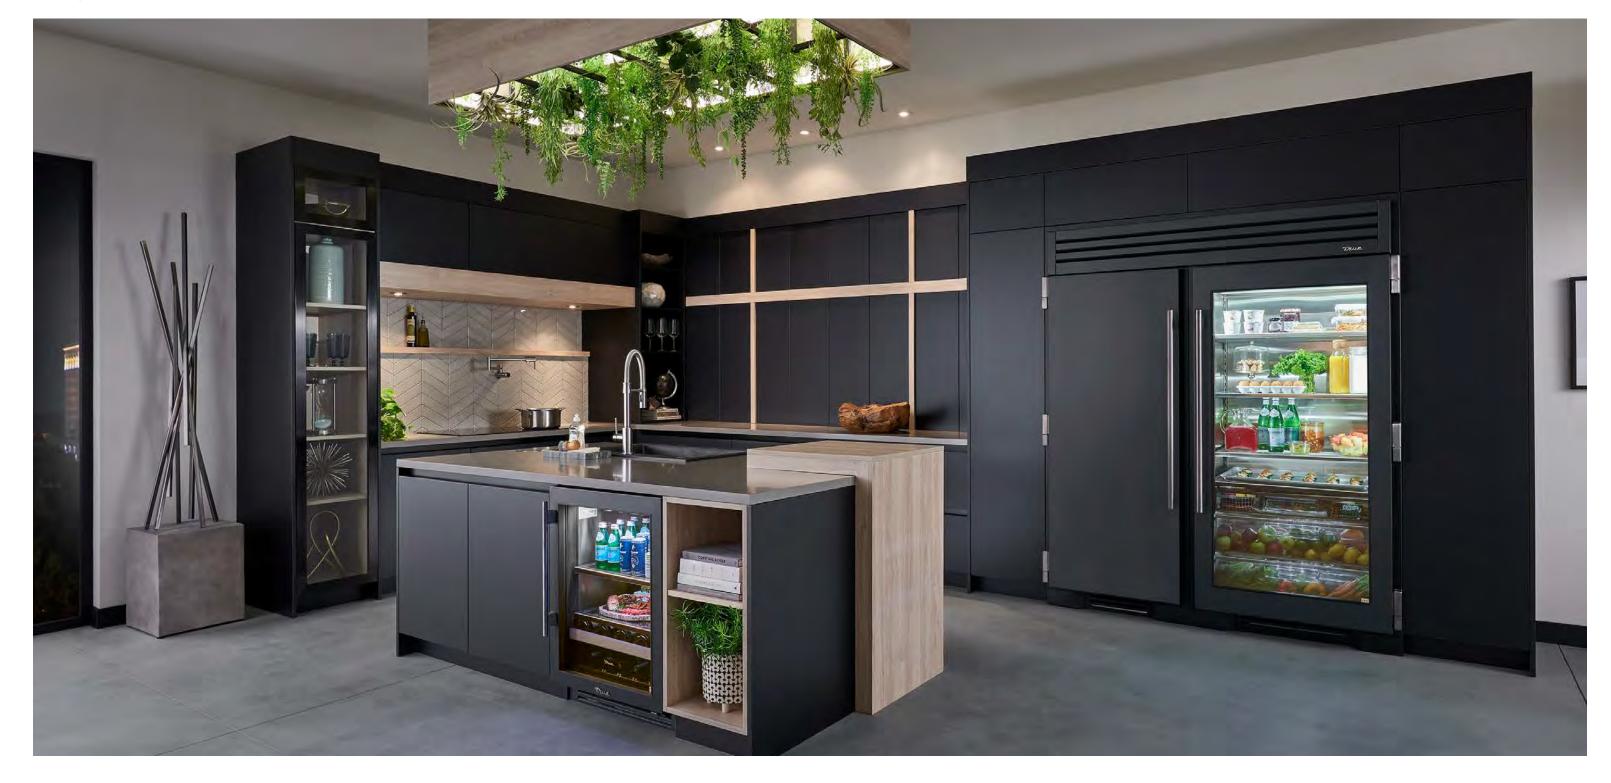

30" Glass Door Refrigerator Column, Matte Black / Gold

24" Dual Zone Wine Cabinet, Matte Black / Gold

30" Freezer Column, Matte Black / Gold

rue 30" Columns offer designers the freedom to specify kitchens that look the way they want and, as importantly, reflect the way that homeowners live. Pairing a 30" Refrigerator Column with a 30" Freezer,

an undercounter Wine Cabinet, or even with a True Side-By-Side means complete control and complete freedom, and for homeowners and designers alike, that means complete luxury.

or over a decade, we gathered feedback from the design community, world-renowned chefs, and demanding homeowners. Then, we crafted the first full-size True Residential refrigerator, and, in the process, we redefined the concept of the luxury appliance.