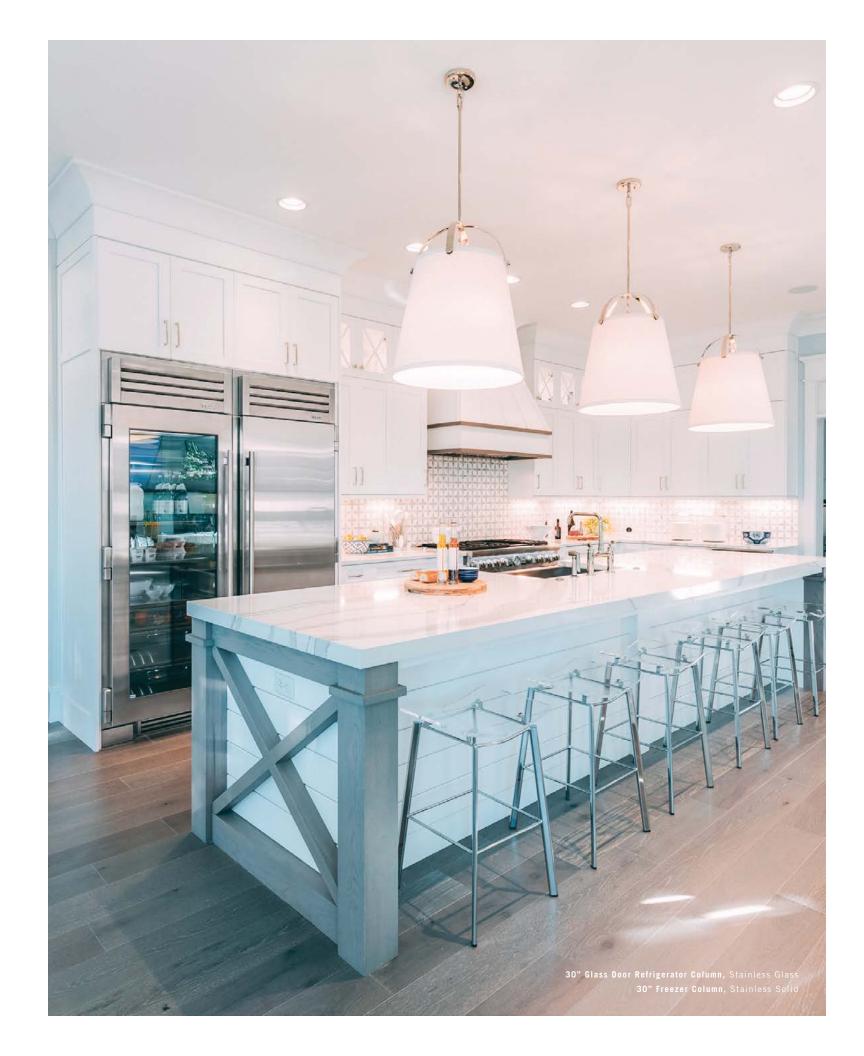

30" Glass Door Refrigerator Column, Matte Black / Gold

24" Dual Zone Wine Cabinet, Matte Black / Gold

30" Freezer Column, Matte Black / Gold

rue 30" Columns offer designers the freedom to specify kitchens that look the way they want and, as importantly, reflect the way that homeowners live. Pairing a 30" Refrigerator Column with a 30" Freezer,

an undercounter Wine Cabinet, or even with a True Side-By-Side means complete control and complete freedom, and for homeowners and designers alike, that means complete luxury.

or over a decade, we gathered feedback from the design community, world-renowned chefs, and demanding homeowners. Then, we crafted the first full-size True Residential refrigerator, and, in the process, we redefined the concept of the luxury appliance.