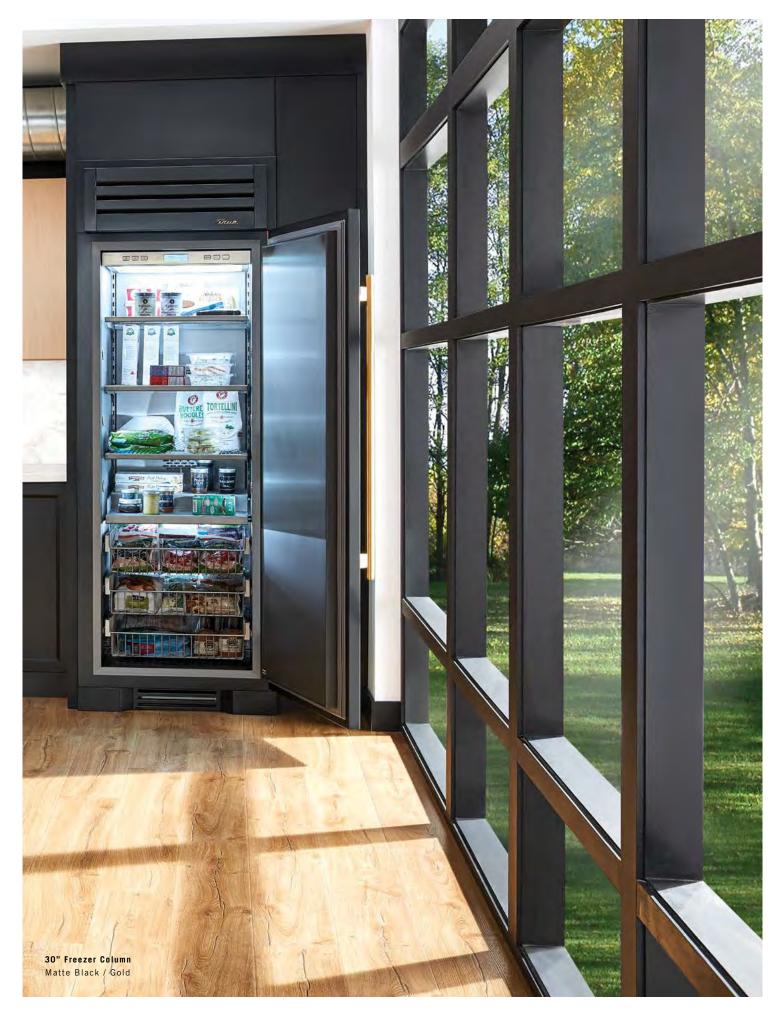

30" Glass Door Refrigerator Column, Matte Black / Gold

24" Dual Zone Wine Cabinet, Matte Black / Gold

30" Freezer Column, Matte Black / Gold

rue 30" Columns offer designers the freedom to specify kitchens that look the way they want and, as importantly, reflect the way that homeowners live. Pairing a 30" Refrigerator Column with a 30" Freezer,