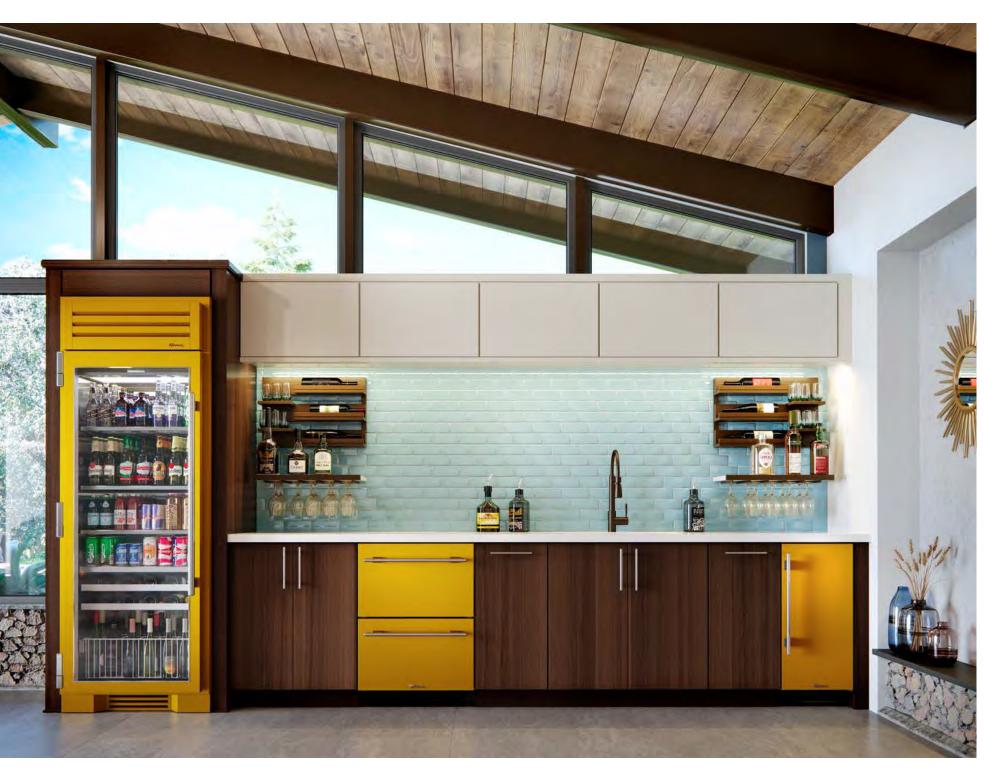

30" Dual Zone Wine Columns with 90" Joining Kit Stainless / Brass

30" Beverage Center, Saffron / Stainless
24" Undercounter Refrigerator Drawer, Saffron / Stainless
Clear Ice Machine, Saffron / Stainless