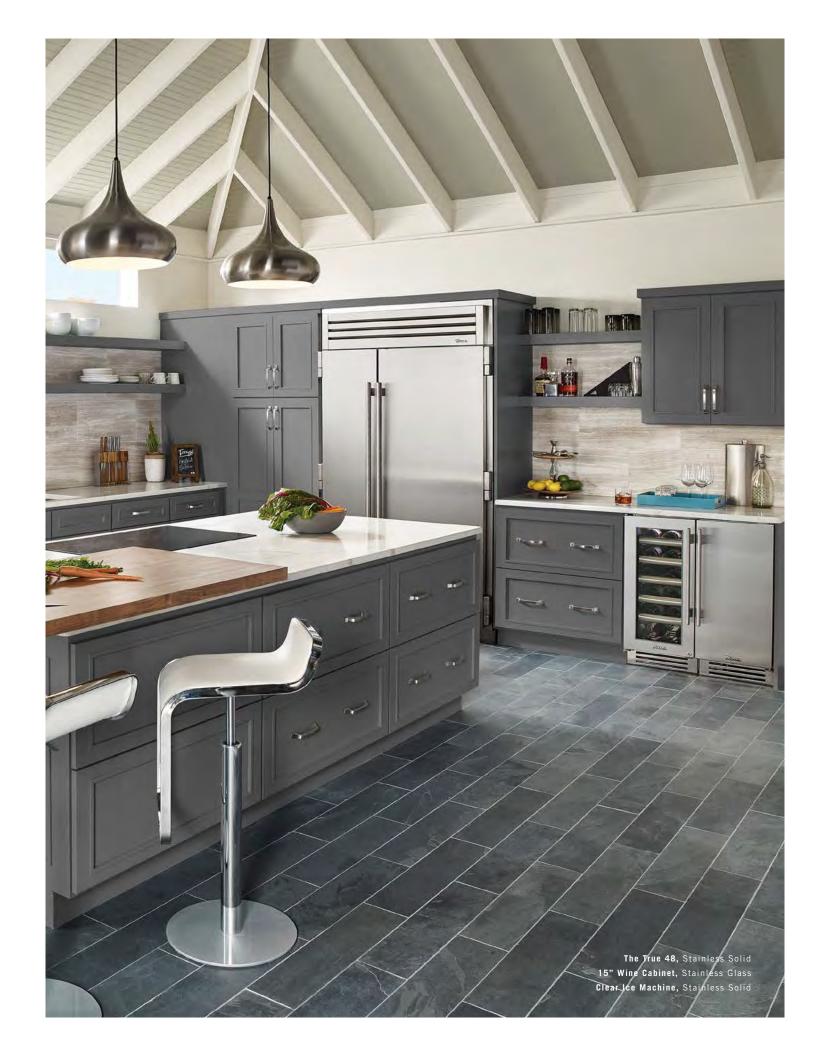

The True 48, Stainless Solid

30" Dual Zone Wine Column, Juniper / Stainless The True 48 Glass Door, Juniper / Stainless 78" Joining Kit, Juniper

"THERE IS ABSOLUTELY
NO SUBSTITUTE
FOR THE BEST."

- James Beard