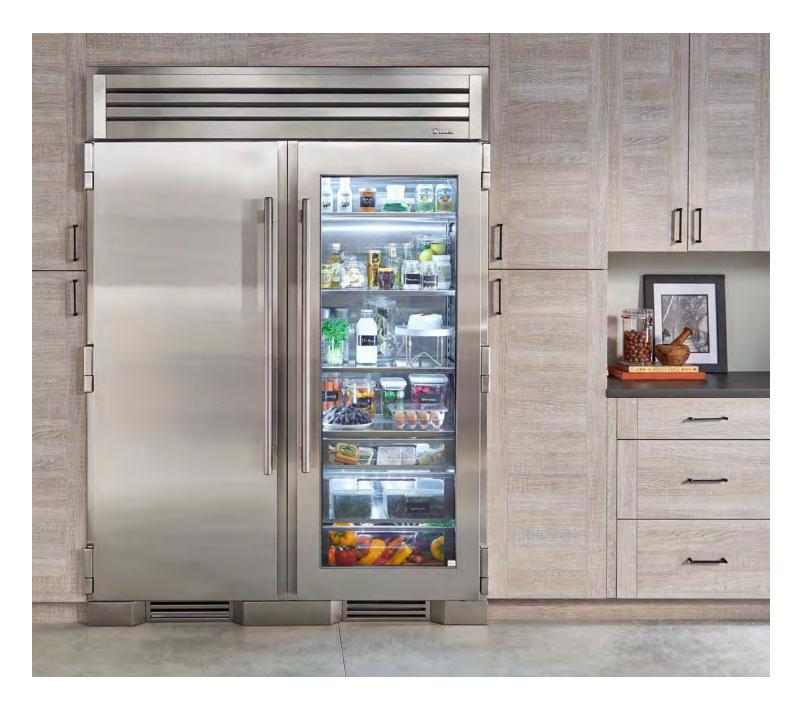

30" Glass Door Refrigerator Column, Matte Black / Gold

24" Dual Zone Wine Cabinet, Matte Black / Gold

30" Freezer Column, Matte Black / Gold

rue 30" Columns offer designers the freedom to specify kitchens that look the way they want and, as importantly, reflect the way that homeowners live. Pairing a 30" Refrigerator Column with a 30" Freezer,

an undercounter Wine Cabinet, or even with a True Side-By-Side means complete control and complete freedom, and for homeowners and designers alike, that means complete luxury.

or over a decade, we gathered feedback from the design community, world-renowned chefs, and demanding homeowners. Then, we crafted the first full-size True Residential refrigerator, and, in the process, we redefined the concept of the luxury appliance.