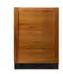

# BOTTOM FREEZER

36" REFRIGERATOR WITH BOTTOM FREEZER

36" GLASS DOOR REFRIGERATOR WITH BOTTOM FREEZER