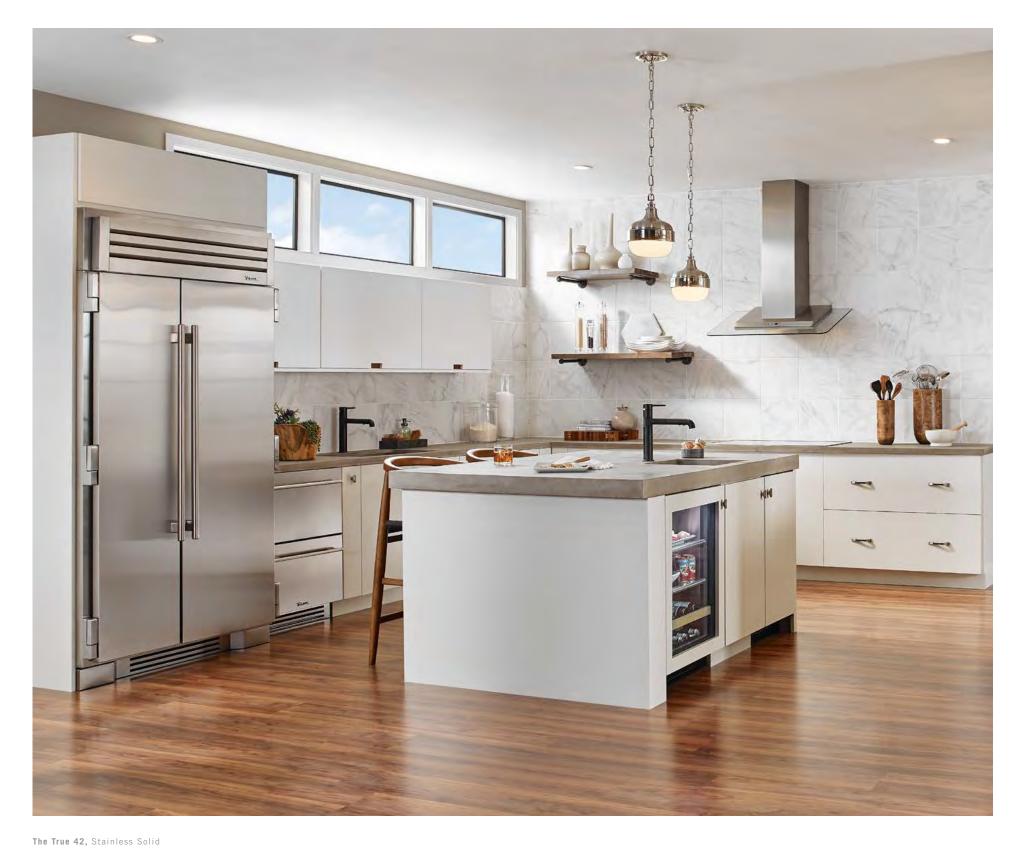

The True 48, Stainless Solid

30" Dual Zone Wine Column, Juniper / Stainless The True 48 Glass Door, Juniper / Stainless 78" Joining Kit, Juniper

"THERE IS ABSOLUTELY
NO SUBSTITUTE
FOR THE BEST."

- James Beard