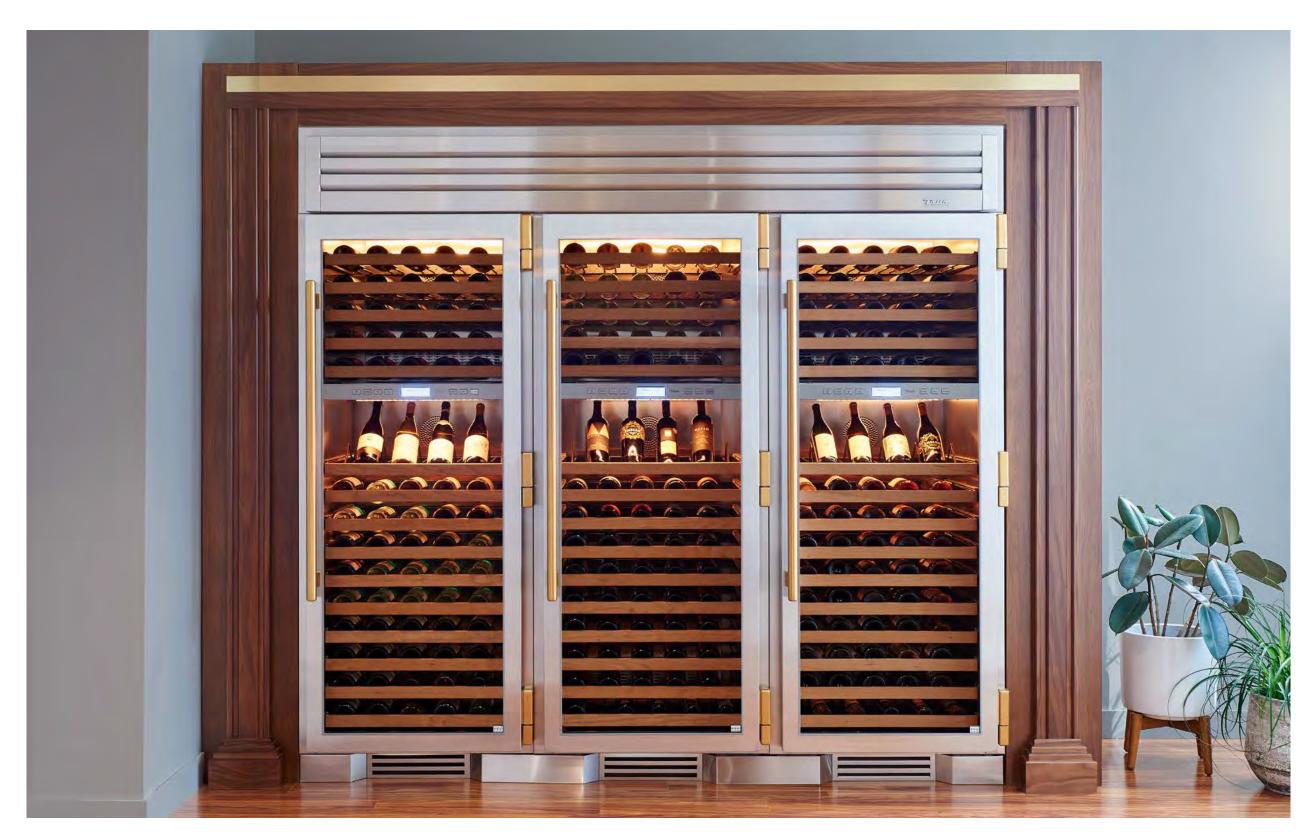

30" Dual Zone Wine Columns with 90" Joining Kit Stainless / Brass

30" Beverage Center, Saffron / Stainless
24" Undercounter Refrigerator Drawer, Saffron / Stainless
Clear Ice Machine, Saffron / Stainless