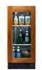

30" Dual Zone Wine Columns with 90" Joining Kit Stainless / Brass

30" Beverage Center, Saffron / Stainless
24" Undercounter Refrigerator Drawer, Saffron / Stainless
Clear Ice Machine, Saffron / Stainless

# BEVERAGE CENTER

REFRIGERATOR

DRAWER

ADA MODELS AVAILABLE

ADA MODELS AVAILABLE