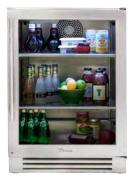

#### 24" UNDERCOUNTER BEVERAGE CENTER

Stainless Steel Overlay Panel Ready Custom Finish

- Program effective May 1, 2020 August 31, 2020.
- Must turn in form by September 15, 2020.

**\$500 CASH** WITH PURCHASE OF A TR-42/48 FULL SIZE REFRIGERATOR