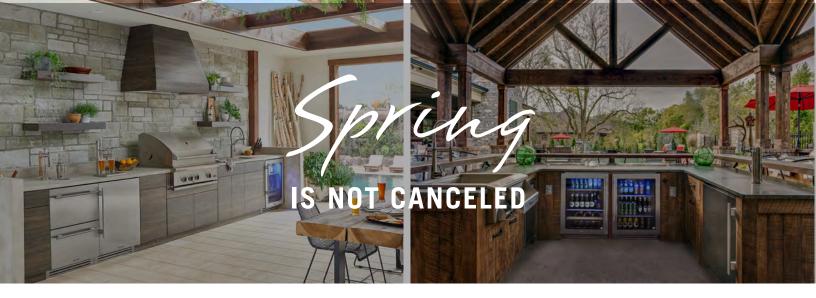

## \$300 CASH BACK

24" DUAL ZONE WINE CABINET

Stainless Steel Overlay Panel Ready Custom Finish