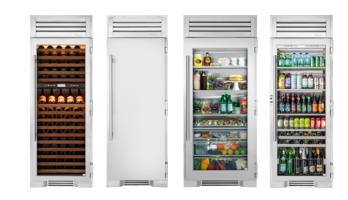

#### \$500 SIDE BY SIDE UNITS\* TR-42/48 TR-42SBS-SS-B TUR-15-R/L-OG-B TUR-15-R/L-OP-B TR-42SBS-SG-B TR-48SBS-SS-B TUR-15-R/L-SS-B TR-48SBS-SG-B TUR-15-R/L-SG-B \$250 COLUMNS\* 36" COLUMNS TR-36REF-R/L-SS-A TR-36REF-R/L-SG-A TR-36FR7-R/L-SS-A TUR-24-D-OP-B \$250 COLUMNS\* 30" COLUMNS TR-30REF-R/L-SS-A TR-30REF-R/L-SG-A TR-30DZW-R/L-SG-A TR-30FRZ-R/L-SS-A TR-30BEV-R/L-SG-A

## ALL REFRIGERATOR

TUR-24-R/L-OG-B\*\* TUR-24-R/L-OP-B\*\* TUR-24-R/L-SS-B\*\* TUR-24-R/L-SG-B\*\* TUR-24-D-SS-B

## TUI-15-R/L-OP-B FREEZER

CLEAR ICE MACHINE

TUI-15-R/L-SS-B

TUF-24-R/L-SS-B TUF-24-R/L-OP-B TUF-24D-SS-B TUF-24D-OP-B

#### **BEVERAGE DISPENSER**

TUR-15BD-R/L-SS-B TUR-15BD-R/L-OP-B TUR-24BD-R/L-SS-B TUR-24BD-R/L-OP-B TUR-24DD-R/L-SS-B TUR-24DD-R/L-OP-B

Or send via email to: rebate@truemfg.com