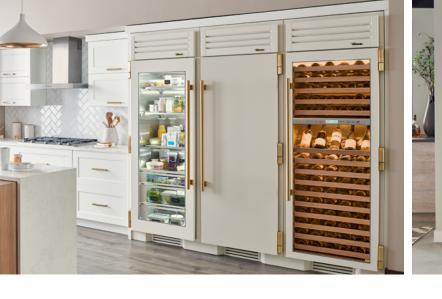

## \$300 CASH BACK

24" DUAL ZONE WINE CABINET

Stainless Steel Overlay Panel Ready Custom Finish

## \$300 CASH BACK

24" UNDERCOUNTER REFRIGERATOR

Stainless Steel Overlay Panel Ready Custom Finish

#### 24" UNDERCOUNTER BEVERAGE CENTER

Stainless Steel Overlay Panel Ready Custom Finish

- Program effective May 1, 2020 August 31, 2020.
- Must turn in form by September 15, 2020.

**\$500 CASH** WITH PURCHASE OF A TR-42/48 FULL SIZE REFRIGERATOR