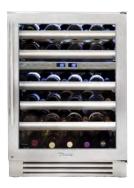

## \$300 CASH BACK

24" UNDERCOUNTER REFRIGERATOR

Stainless Steel Overlay Panel Ready Custom Finish