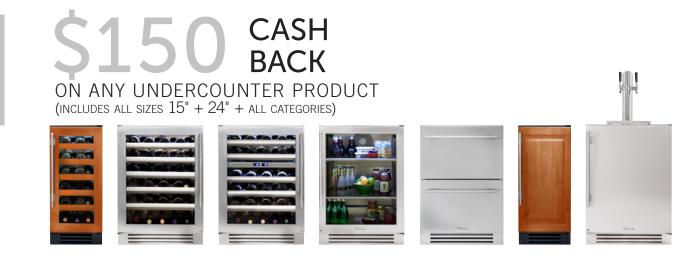

#### \$150 PER ANY UNDERCOUNTER PRODUCTS - \$300 SELECT MODELS FOR A LIMITED TIME\*\*

## ALL REFRIGERATOR

TUR-24-R/L-OG-B\*\* TUR-24-R/L-OP-B\*\* TUR-24-R/L-SS-B\*\* TUR-24-R/L-SG-B\*\* TUR-24-D-SS-B

#### **BEVERAGE CENTER**

TBC-24-R/L-SG-B\*\* TBC-24-R/L-OG-B\*\* TBC-24-R/L-OP-B\*\*

# WINE CABINET TWC-15-R/L-SS-B TWC-15-R/L-SG-B TWC-15-R/L-OG-B TWC-15-R/L-OP-B TWC-24-R/L-SS-B TWC-24-R/L-SG-B TWC-24-R/L-OG-B TWC-24-R/L-OG-B TWC-24-R/L-OP-B TWC-24DZ-R/L-SS-B\*\* TWC-24DZ-R/L-SG-B\*\* TWC-24DZ-R/L-OG-B\*\* TWC-24DZ-R/L-OP-B\*\*