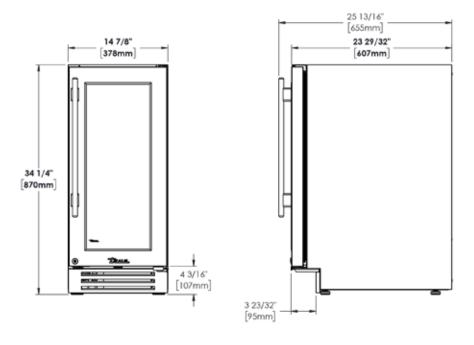

## PLAN VIEWS + DIMENSIONS

15 INCH -

24 INCH

24" Freezer Drawer / 24" Beverage Dispenser Stainless Solid

24" Beverage Center Stainless Glass