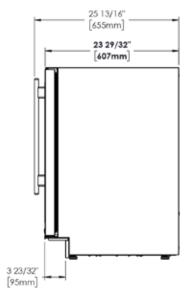

## PLAN VIEWS + DIMENSIONS

15 INCH -

24 INCH

24" Freezer Drawer / 24" Beverage Dispenser Stainless Solid

24" Beverage Center Stainless Glass