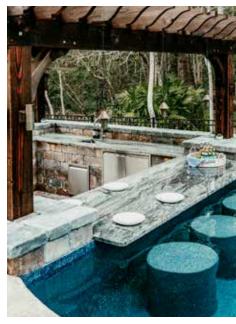

## THE TRANSFER

Balancing family, work, and play, your plate is full. Now add to that plate financial planning, an upcoming vacation, and the dog (or your daughter's new boyfriend). Most likely there's more. Much more. Your plate is officially full.

At True, we talk about "the transfer," that place between where you are and where you want to be. For a lot of our customers, that means the point between where food and drink are stored and where food and drink are enjoyed. That point usually ends up being a combination of narrow doorways, steps, or high-tension patio doors.

During our design process, we talked a lot about those places, those transfer points. We discussed the benefits, for example, of refrigerating your marinating proteins right next to your grill. We knew that we needed to make the process of enjoying food simpler, so we made our refrigerators to work as well on your custom patio as in your kitchen, to stand both the test of time and the test of "the transfer."

So no more balancing act with a cutting board full of cheese and two wine glasses in-hand.

No more hoping the dog (or the daughter's boyfriend) doesn't turn the corner just as you're passing through with a plate full of porterhouse. Eliminate the transfer; keep your food and drink where you want to enjoy it, and for many of you, that means the patio, the deck, that new outdoor kitchen space you've been planning on.