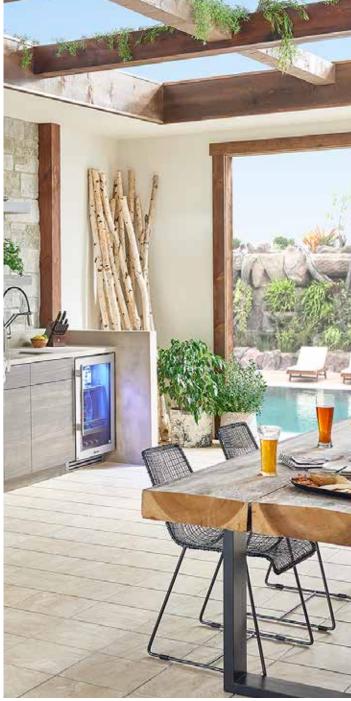

We design every refrigerator with a "point of use" philosophy, which means that where food and drink are enjoyed is where food and drink should be stored, and for many of us, that's outdoors. From refrigerator drawers to beverage dispensers, every True product performs as well in your poolside cabana, BBQ center, or desert patio as it does in your indoor kitchen.

At True, we talk about "the transfer," that place between where you are and where you want to be. For a lot of our customers, that means the point between where food and drink are stored and where food and drink are enjoyed. That point usually ends up being a combination of narrow doorways, steps, or high-tension patio doors.

During our design process, we talked a lot about those places, those transfer points. We discussed the benefits, for example, of refrigerating your marinating proteins right next to your grill. We knew that we needed to make the process of enjoying food simpler, so we made our refrigerators to work as well on your custom patio as in your kitchen, to stand both the test of time and the test of "the transfer."

So no more balancing act with a cutting board full of cheese and two wine glasses in-hand.

No more hoping the dog (or the daughter's boyfriend) doesn't turn the corner just as you're passing through with a plate full of porterhouse. Eliminate the transfer; keep your food and drink where you want to enjoy it, and for many of you, that means the patio, the deck, that new outdoor kitchen space you've been planning on.