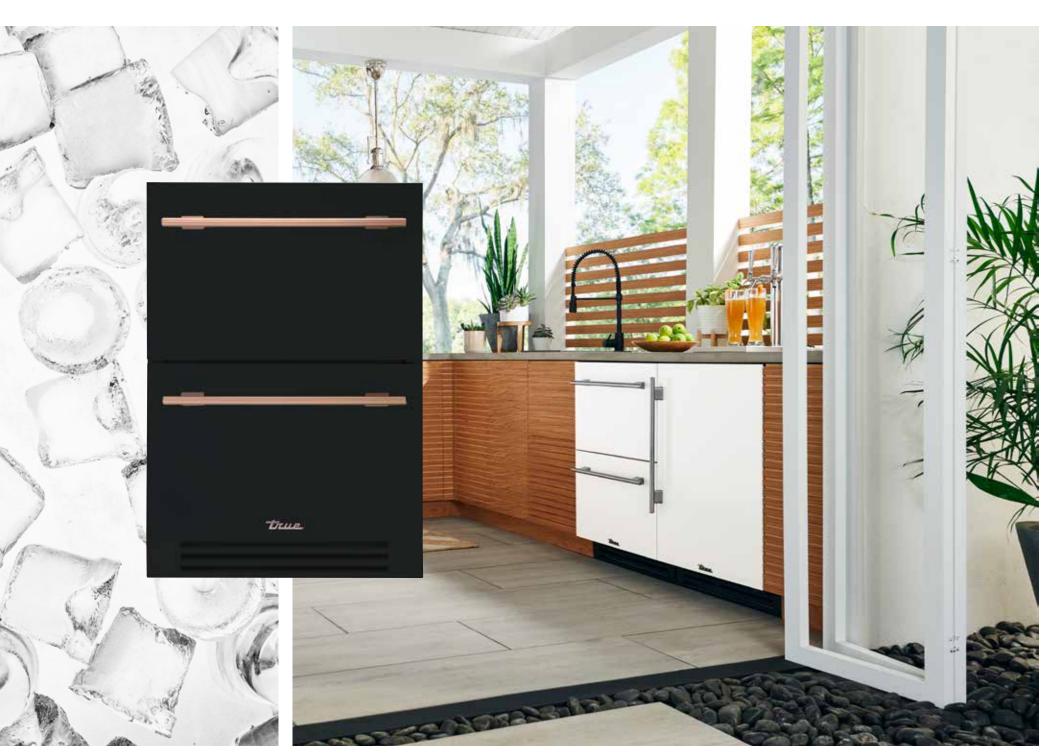

This is why we designed the Clear Ice Machine to produce up to 85 pounds of large, slow-melting, crystal clear cubes per day—more than any other residential ice machine—so that your outdoor entertaining is stress free, laughter full, clear sailing.

### CUSTOM COLORS —

| M A T T E<br>W H I T E | A N T I Q U E<br>W H I T E | SAFFRON                             | COBALT                 | JUNIPER                | SAGE |
|------------------------|----------------------------|-------------------------------------|------------------------|------------------------|------|
| 030                    | 050                        | 103                                 | 078                    | 104                    | 129  |
|                        |                            |                                     |                        |                        |      |
| BLUESTONE              | E M E R A L D              | U L T R A<br>M A T T E<br>B L A C K | M A T T E<br>B L A C K | G L O S S<br>B L A C K |      |
| 152                    | 086                        | 085                                 | 027                    | 0 4 4                  |      |
|                        |                            |                                     |                        |                        | -    |
|                        |                            |                                     |                        |                        |      |

#### CUSTOM HARDWARE -

| BRASS | C H R O M E | COPPER | STAINLESS | PEWTER | GOLD  |
|-------|-------------|--------|-----------|--------|-------|
| H 0 1 | H 0 2       | H 0 3  | H 0 4     | H 0 5  | H 0 8 |
|       |             |        |           |        |       |
|       |             |        |           | •      |       |
|       |             |        |           |        |       |