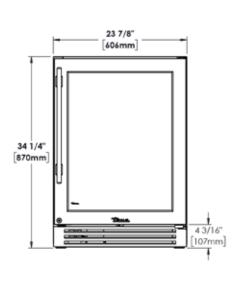

## PLAN VIEWS + DIMENSIONS

15 INCH -

24 INCH

24" Freezer Drawer / 24" Beverage Dispenser Stainless Solid

24" Beverage Center Stainless Glass