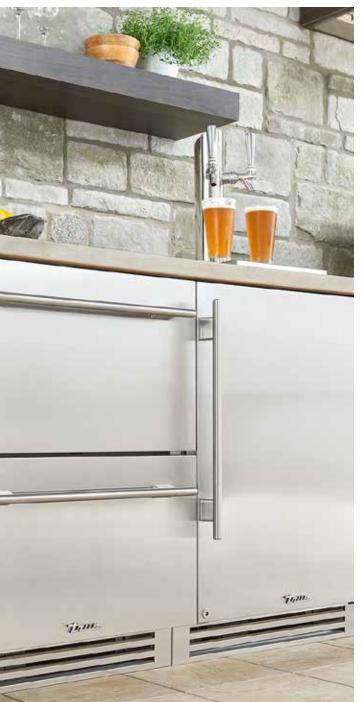

24" Refrigerator Drawer / 15" Clear Ice Machine / 24" Beverage Center / 15" Beverage Dispenser Custom Color Match / Chrome

24" Freezer Drawer / 24" Dual Tap Beverage Dispenser Matte White / Pewter

### IN THE CLEAR

Clear skies. Clear schedule.
Clear head. Nothing refreshes
like a long day outdoors
with family, friends, and the
food and drink we gather
around. This is why every True
undercounter refrigerator is
UL-rated for outdoor use—
because the outdoors are
essential to a full life.

This is why we designed the Clear Ice Machine to produce up to 85 pounds of large, slow-melting, crystal clear cubes per day—more than any other residential ice machine—so that your outdoor entertaining is stress free, laughter full, clear sailing.