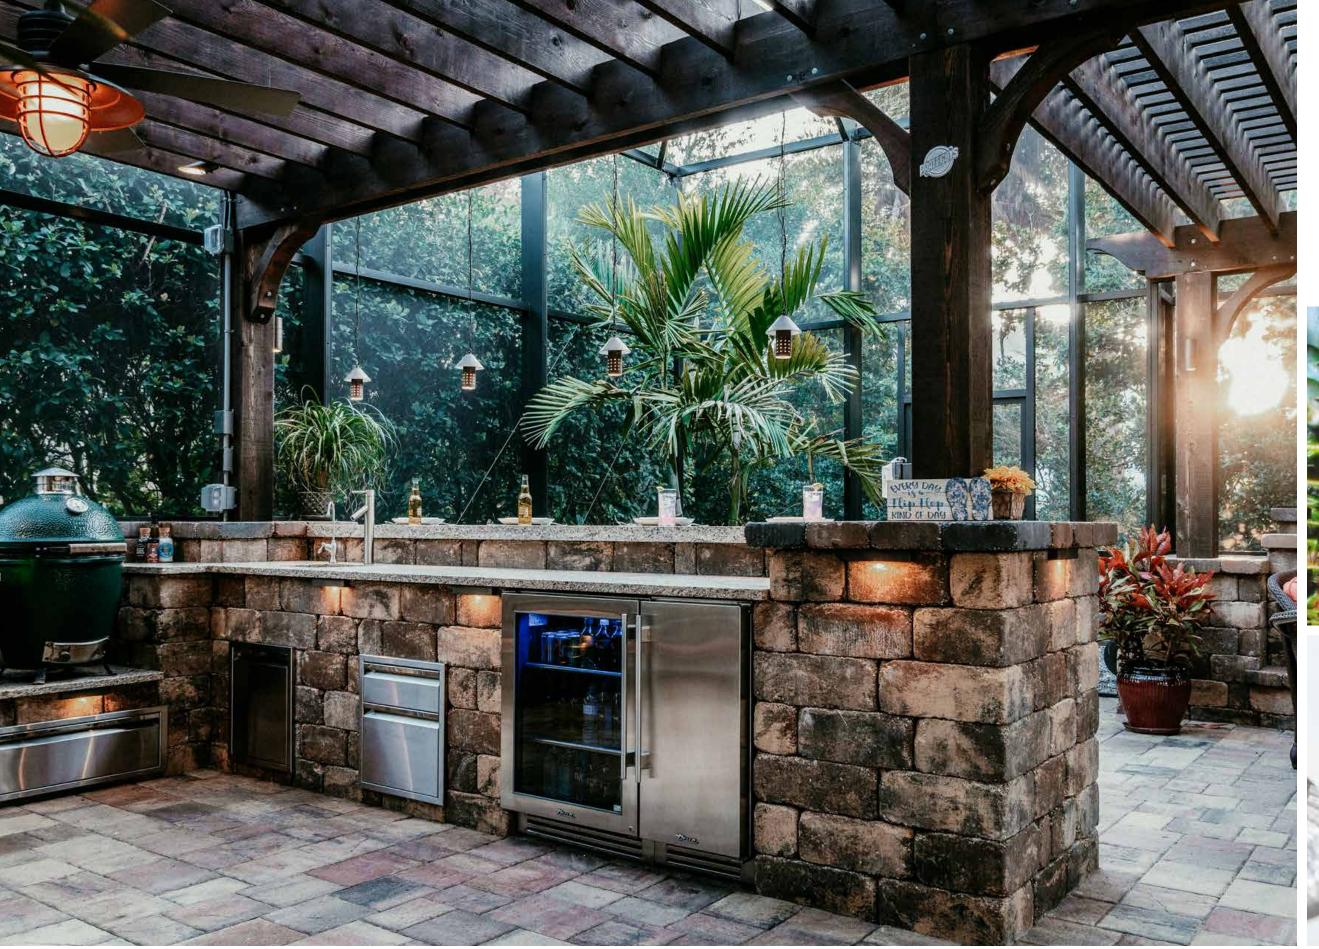

# OWN THE OUTDOORS

True Residential refrigerators bring the performance and quality of commercial refrigeration not only to home kitchens but also to outdoor entertaining spaces. Handcrafted in the USA with the meticulous attention to quality and detail that industry professionals demand, True Residential is beloved by discerning architects, designers, and homeowners.

We design every refrigerator with a "point of use" philosophy, which means that where food and drink are enjoyed is where food and drink should be stored, and for many of us, that's outdoors. From refrigerator drawers to beverage dispensers, every True product performs as well in your poolside cabana, BBQ center, or desert patio as it does in your indoor kitchen.

You might say that we overbuilt for the outdoors. From commercial-grade gaskets to high-density, fully foamed cabinets to countless other design details, there are hundreds of reasons that True is the preferred brand of outdoors-loving homeowners and specifiers around the world. With the industry's best warranty, custom finishes, and the engineering to stand up to mother nature, True outdoor refrigeration gives you the freedom to enjoy all of life, wherever you live it.

At True, we talk about "the transfer," that place between where you are and where you want to be. For a lot of our customers, that means the point between where food and drink are stored and where food and drink are enjoyed. That point usually ends up being a combination of narrow doorways, steps, or high-tension patio doors.

During our design process, we talked a lot about those places, those transfer points. We discussed the benefits, for example, of refrigerating your marinating proteins right next to your grill. We knew that we needed to make the process of enjoying food simpler, so we made our refrigerators to work as well on your custom patio as in your kitchen, to stand both the test of time and the test of "the transfer."

So no more balancing act with a cutting board full of cheese and two wine glasses in-hand.

No more hoping the dog (or the daughter's boyfriend) doesn't turn the corner just as you're passing through with a plate full of porterhouse. Eliminate the transfer; keep your food and drink where you want to enjoy it, and for many of you, that means the patio, the deck, that new outdoor kitchen space you've been planning on.