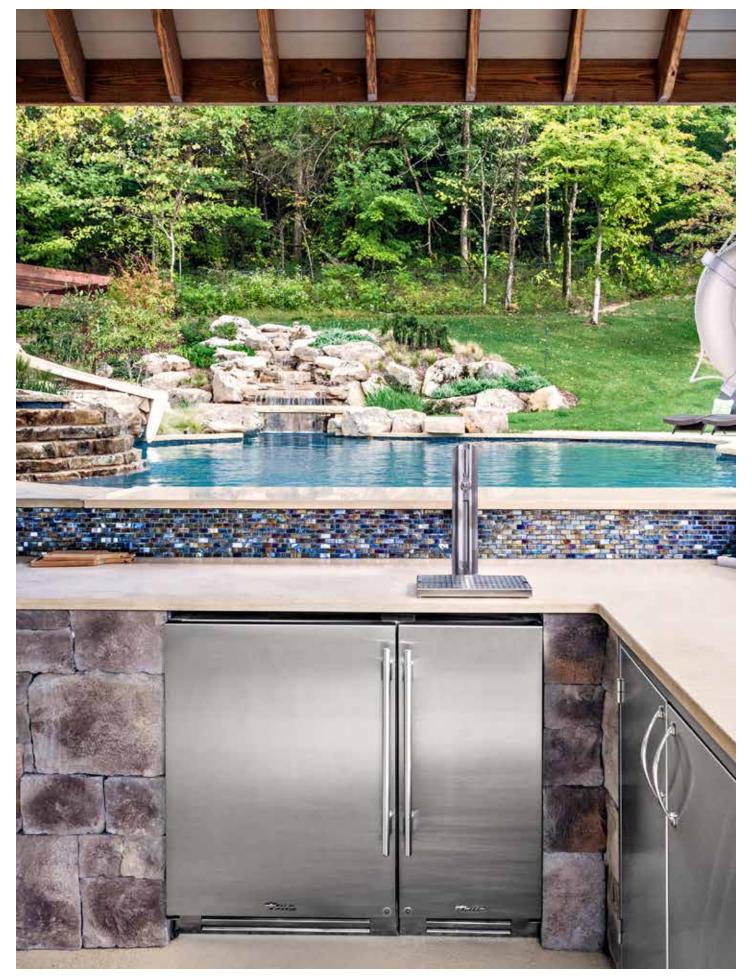

# OWN THE OUTDOORS

True Residential refrigerators bring the performance and quality of commercial refrigeration not only to home kitchens but also to outdoor entertaining spaces. Handcrafted in the USA with the meticulous attention to quality and detail that industry professionals demand, True Residential is beloved by discerning architects, designers, and homeowners.

We design every refrigerator with a "point of use" philosophy, which means that where food and drink are enjoyed is where food and drink should be stored, and for many of us, that's outdoors. From refrigerator drawers to beverage dispensers, every True product performs as well in your poolside cabana, BBQ center, or desert patio as it does in your indoor kitchen.

You might say that we overbuilt for the outdoors. From commercial-grade gaskets to high-density, fully foamed cabinets to countless other design details, there are hundreds of reasons that True is the preferred brand of outdoors-loving homeowners and specifiers around the world. With the industry's best warranty, custom finishes, and the engineering to stand up to mother nature, True outdoor refrigeration gives you the freedom to enjoy all of life, wherever you live it.

24" Refrigerator Drawer / 15" Clear Ice Machine / 24" Beverage Center / 15" Beverage Dispenser Custom Color Match / Chrome

24" Freezer Drawer / 24" Dual Tap Beverage Dispenser Matte White / Pewter