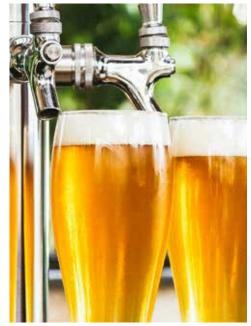

24" Freezer Drawer / 24" Beverage Dispenser Stainless Solid

Beverage connoisseurs from Portland, Oregon to Portland, Maine are passionate in their praise of the True Beverage Dispenser, not only for its good looks but also for its precision and consistency.

Whether it's late November or the dog days of summer, you get the same perfect serve every time: a consistently frosty, refreshing beverage pulled perfectly to 33° as it passes through our air-cooled tower and into your pint glass. Single tap or dual tap, boasting beer or cold brew, your True Beverage Dispenser is precise, consistent, and ready for whatever's on tap.