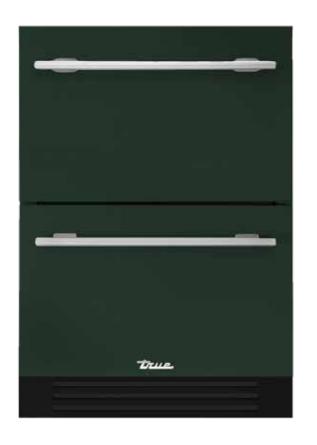

### CUSTOM COLORS —

| M A T T E<br>W H I T E | A N T I Q U E<br>W H I T E | SAFFRON                             | COBALT                 | JUNIPER                | SAGE |
|------------------------|----------------------------|-------------------------------------|------------------------|------------------------|------|
| 030                    | 050                        | 103                                 | 078                    | 104                    | 129  |
|                        |                            |                                     |                        |                        |      |
| BLUESTONE              | E M E R A L D              | U L T R A<br>M A T T E<br>B L A C K | M A T T E<br>B L A C K | G L O S S<br>B L A C K |      |
| 152                    | 086                        | 085                                 | 027                    | 0 4 4                  |      |
|                        |                            |                                     |                        |                        | -    |
|                        |                            |                                     |                        |                        |      |