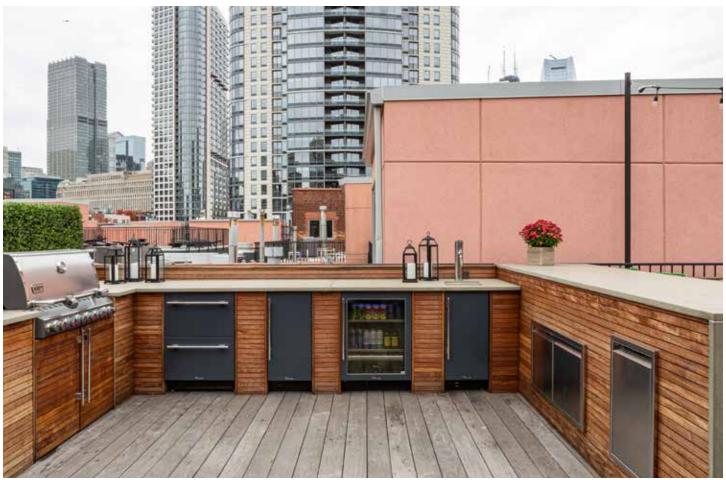

# OWN THE OUTDOORS

True Residential refrigerators bring the performance and quality of commercial refrigeration not only to home kitchens but also to outdoor entertaining spaces. Handcrafted in the USA with the meticulous attention to quality and detail that industry professionals demand, True Residential is beloved by discerning architects, designers, and homeowners.

We design every refrigerator with a "point of use" philosophy, which means that where food and drink are enjoyed is where food and drink should be stored, and for many of us, that's outdoors. From refrigerator drawers to beverage dispensers, every True product performs as well in your poolside cabana, BBQ center, or desert patio as it does in your indoor kitchen.

You might say that we overbuilt for the outdoors. From commercial-grade gaskets to high-density, fully foamed cabinets to countless other design details, there are hundreds of reasons that True is the preferred brand of outdoors-loving homeowners and specifiers around the world. With the industry's best warranty, custom finishes, and the engineering to stand up to mother nature, True outdoor refrigeration gives you the freedom to enjoy all of life, wherever you live it.