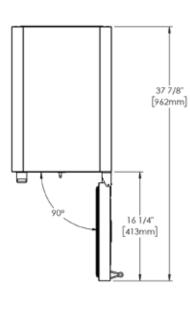

## PLAN VIEWS + DIMENSIONS

15 INCH -

24 INCH

24" Freezer Drawer / 24" Beverage Dispenser Stainless Solid

24" Beverage Center Stainless Glass