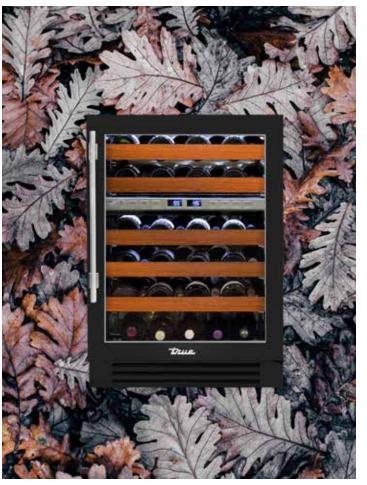

### **EVERYTHING OUTDOORS**

All True undercounter products are UL-rated for outdoor use and built to withstand the elements, no matter the climate.

REFRIGERATOR -

ADA MODELS AVAILABLE

WINE CABINET -

DUAL ZONE

ADA MODELS AVAILABLE

BEVERAGE CENTER ----

REFRIGERATOR DRAWER

ADA MODELS AVAILABLE

FREEZER —

CLEAR ICE

MACHINE