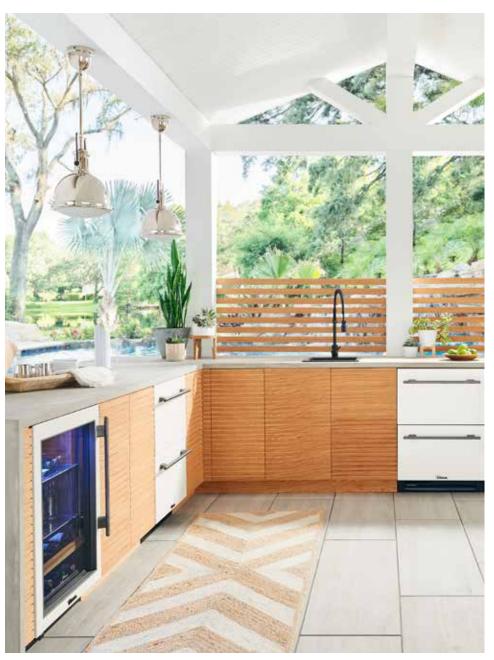

### **EVERYTHING OUTDOORS**

All True undercounter products are UL-rated for outdoor use and built to withstand the elements, no matter the climate.

REFRIGERATOR -

ADA MODELS AVAILABLE

WINE CABINET -

DUAL ZONE

ADA MODELS AVAILABLE

BEVERAGE CENTER ----

REFRIGERATOR DRAWER

ADA MODELS AVAILABLE

FREEZER —

CLEAR ICE

MACHINE

# OWN THE OUTDOORS

True Residential refrigerators bring the performance and quality of commercial refrigeration not only to home kitchens but also to outdoor entertaining spaces. Handcrafted in the USA with the meticulous attention to quality and detail that industry professionals demand, True Residential is beloved by discerning architects, designers, and homeowners.

We design every refrigerator with a "point of use" philosophy, which means that where food and drink are enjoyed is where food and drink should be stored, and for many of us, that's outdoors. From refrigerator drawers to beverage dispensers, every True product performs as well in your poolside cabana, BBQ center, or desert patio as it does in your indoor kitchen.

You might say that we overbuilt for the outdoors. From commercial-grade gaskets to high-density, fully foamed cabinets to countless other design details, there are hundreds of reasons that True is the preferred brand of outdoors-loving homeowners and specifiers around the world. With the industry's best warranty, custom finishes, and the engineering to stand up to mother nature, True outdoor refrigeration gives you the freedom to enjoy all of life, wherever you live it.