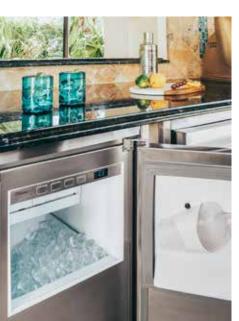

This is why we designed the Clear Ice Machine to produce up to 85 pounds of large, slow-melting, crystal clear cubes per day—more than any other residential ice machine—so that your outdoor entertaining is stress free, laughter full, clear sailing.