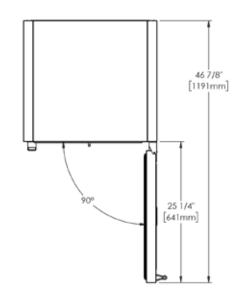

## PLAN VIEWS + DIMENSIONS

15 INCH -

24 INCH

24" Freezer Drawer / 24" Beverage Dispenser Stainless Solid

24" Beverage Center Stainless Glass