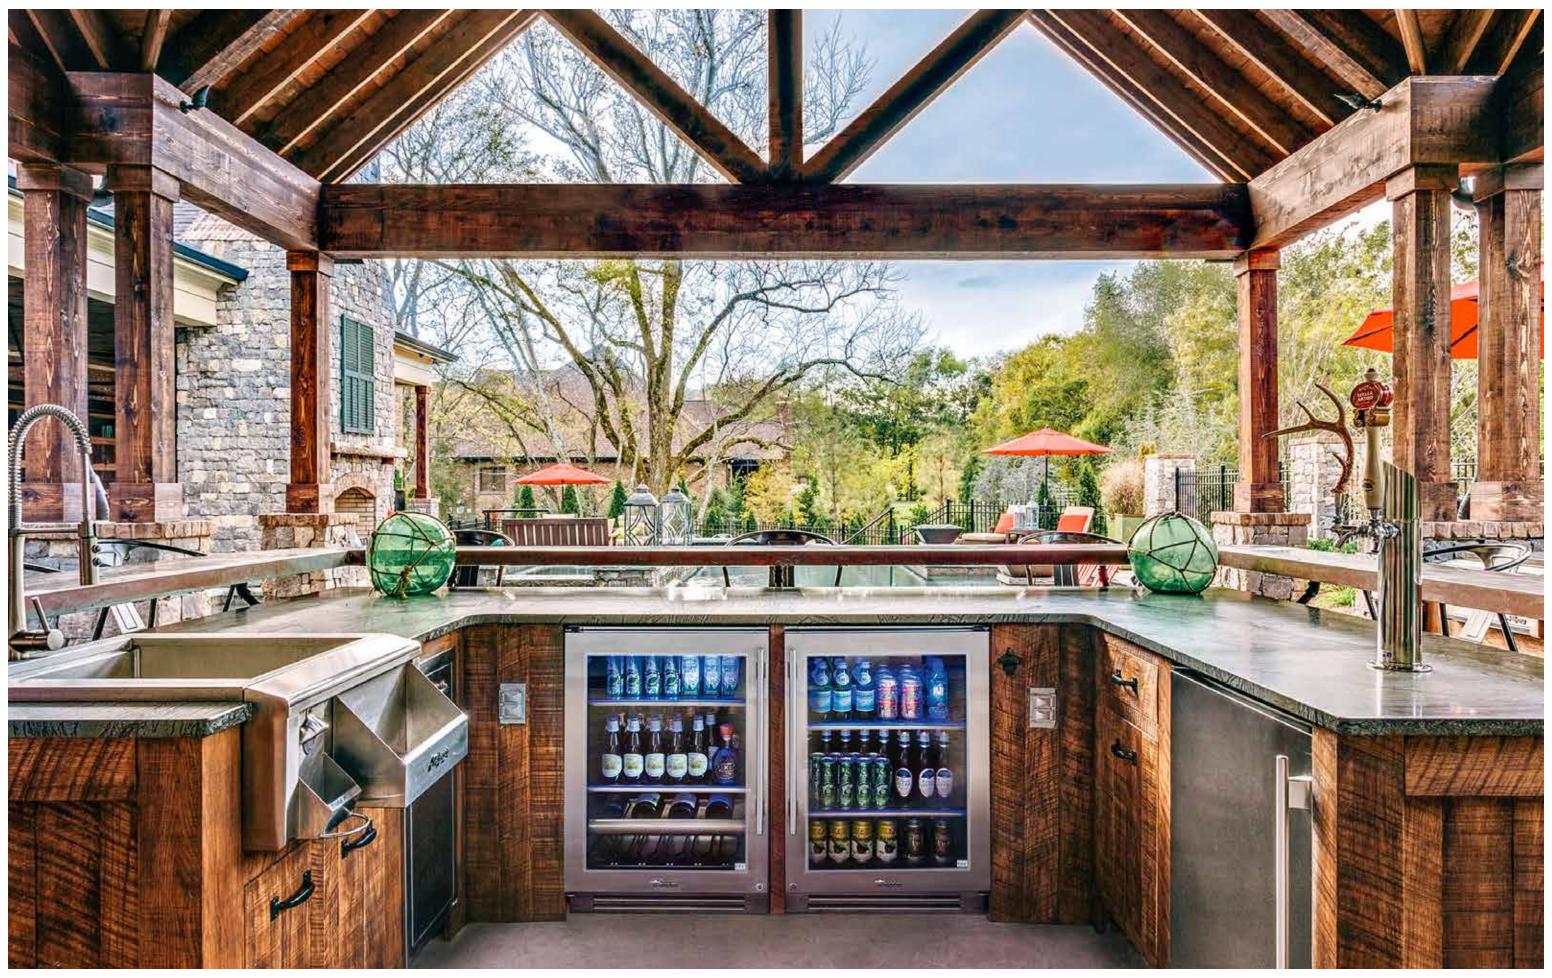

# OWN THE OUTDOORS

True Residential refrigerators bring the performance and quality of commercial refrigeration not only to home kitchens but also to outdoor entertaining spaces. Handcrafted in the USA with the meticulous attention to quality and detail that industry professionals demand, True Residential is beloved by discerning architects, designers, and homeowners.

We design every refrigerator with a "point of use" philosophy, which means that where food and drink are enjoyed is where food and drink should be stored, and for many of us, that's outdoors. From refrigerator drawers to beverage dispensers, every True product performs as well in your poolside cabana, BBQ center, or desert patio as it does in your indoor kitchen.

You might say that we overbuilt for the outdoors. From commercial-grade gaskets to high-density, fully foamed cabinets to countless other design details, there are hundreds of reasons that True is the preferred brand of outdoors-loving homeowners and specifiers around the world. With the industry's best warranty, custom finishes, and the engineering to stand up to mother nature, True outdoor refrigeration gives you the freedom to enjoy all of life, wherever you live it.