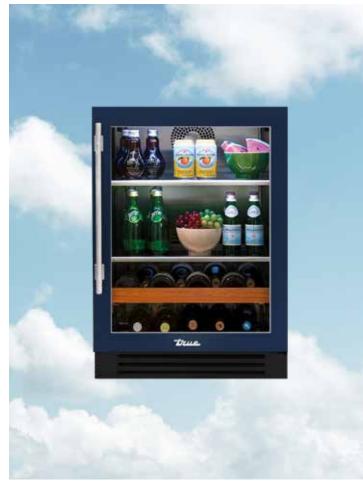

### **EVERYTHING OUTDOORS**

All True undercounter products are UL-rated for outdoor use and built to withstand the elements, no matter the climate.

REFRIGERATOR -

ADA MODELS AVAILABLE

WINE CABINET -

DUAL ZONE

ADA MODELS AVAILABLE

BEVERAGE CENTER ----

REFRIGERATOR DRAWER

ADA MODELS AVAILABLE

FREEZER —

CLEAR ICE

MACHINE

24" Refrigerator Drawer / 15" Clear Ice Machine / 24" Beverage Center / 15" Beverage Dispenser Custom Color Match / Chrome

24" Freezer Drawer / 24" Dual Tap Beverage Dispenser Matte White / Pewter