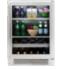

24" Freezer Drawer / 24" Beverage Dispenser Stainless Solid

Beverage connoisseurs from Portland, Oregon to Portland, Maine are passionate in their praise of the True Beverage Dispenser, not only for its good looks but also for its precision and consistency.

Whether it's late November or the dog days of summer, you get the same perfect serve every time: a consistently frosty, refreshing beverage pulled perfectly to 33° as it passes through our air-cooled tower and into your pint glass. Single tap or dual tap, boasting beer or cold brew, your True Beverage Dispenser is precise, consistent, and ready for whatever's on tap.