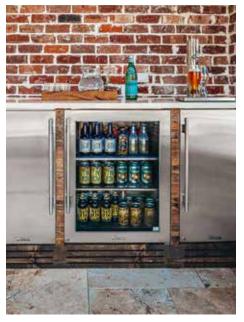

24" Refrigerator Drawer Stainless Solid

24" Freezer Drawer / 24" Beverage Dispenser Stainless Solid

Beverage connoisseurs from Portland, Oregon to Portland, Maine are passionate in their praise of the True Beverage Dispenser, not only for its good looks but also for its precision and consistency.