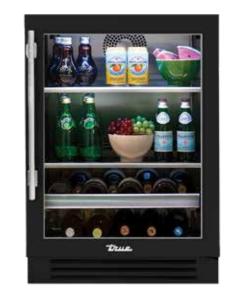

### **EVERYTHING OUTDOORS**

All True undercounter products are UL-rated for outdoor use and built to withstand the elements, no matter the climate.

REFRIGERATOR -

ADA MODELS AVAILABLE

WINE CABINET -

DUAL ZONE

ADA MODELS AVAILABLE

BEVERAGE CENTER ----

REFRIGERATOR DRAWER

ADA MODELS AVAILABLE

FREEZER —

CLEAR ICE

MACHINE

# OWN THE OUTDOORS

True Residential refrigerators bring the performance and quality of commercial refrigeration not only to home kitchens but also to outdoor entertaining spaces. Handcrafted in the USA with the meticulous attention to quality and detail that industry professionals demand, True Residential is beloved by discerning architects, designers, and homeowners.

We design every refrigerator with a "point of use" philosophy, which means that where food and drink are enjoyed is where food and drink should be stored, and for many of us, that's outdoors. From refrigerator drawers to beverage dispensers, every True product performs as well in your poolside cabana, BBQ center, or desert patio as it does in your indoor kitchen.