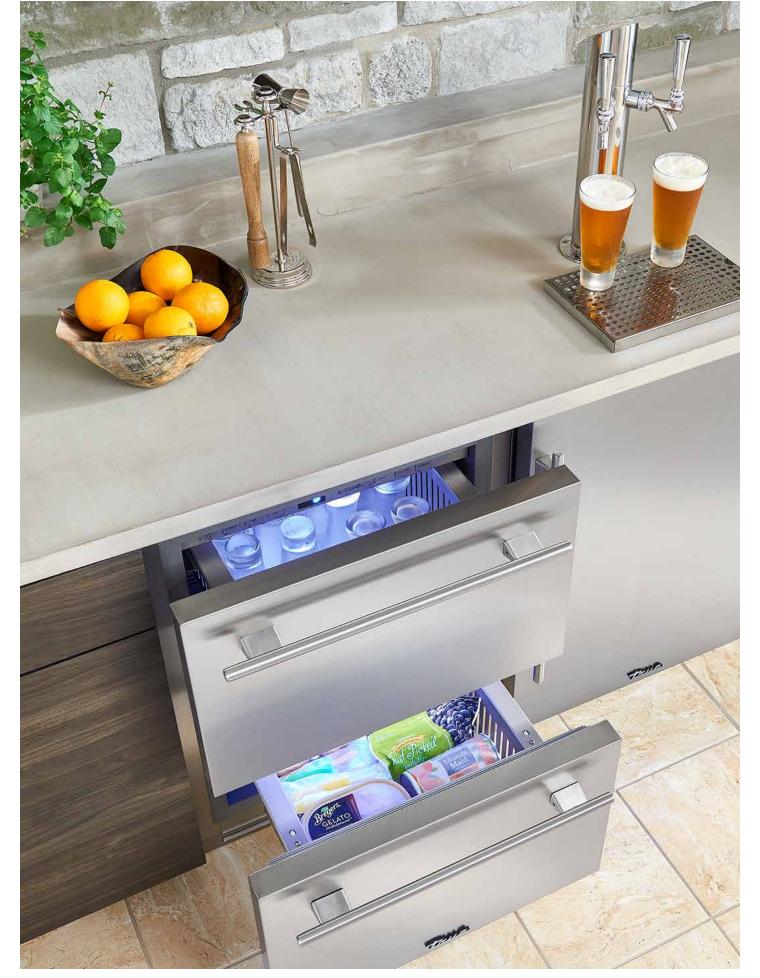

ADA MODELS AVAILABLE

BEVERAGE CENTER ----

REFRIGERATOR DRAWER

ADA MODELS AVAILABLE

FREEZER —

CLEAR ICE

MACHINE

We design every refrigerator with a "point of use" philosophy, which means that where food and drink are enjoyed is where food and drink should be stored, and for many of us, that's outdoors. From refrigerator drawers to beverage dispensers, every True product performs as well in your poolside cabana, BBQ center, or desert patio as it does in your indoor kitchen.

24" Refrigerator Drawer / 15" Clear Ice Machine / 24" Beverage Center / 15" Beverage Dispenser Custom Color Match / Chrome

24" Freezer Drawer / 24" Dual Tap Beverage Dispenser Matte White / Pewter