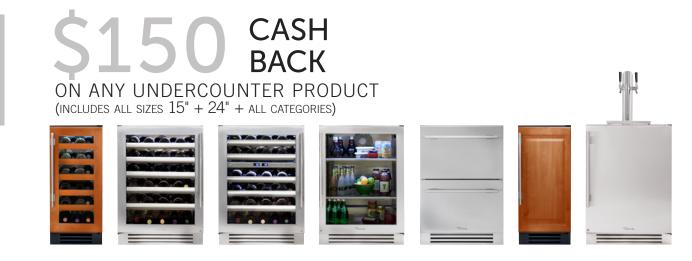

#### \$150 PER ANY UNDERCOUNTER PRODUCTS - \$300 SELECT MODELS\*\*

CLEAR ICE MACHINE

TUI-15-R/L-SS-B

TUI-15-R/L-OP-B

TUF-24-R/L-SS-B TUF-24-R/L-OP-B

TUF-24D-SS-B

FREEZER