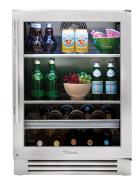

#### 24" UNDERCOUNTER BEVERAGE CENTER

Stainless Steel Overlay Panel Ready Custom Finish

- Program effective May 1, 2020 December 31, 2020.
- Must turn in form by January 15, 2021.

**\$500 CASH** WITH PURCHASE OF A TR-42/48 FULL SIZE REFRIGERATOR