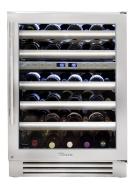

# \$300 CASH BACK

24" DUAL ZONE WINE CABINET

Stainless Steel Overlay Panel Ready Custom Finish