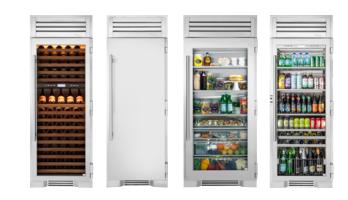

#### \$500 SIDE BY SIDE UNITS\* TR-42/48 ALL REFRIGERATOR TR-42SBS-SS-B TUR-15-R/L-OG-B TUR-15-R/L-OP-B TR-42SBS-SG-B TR-48SBS-SS-B TUR-15-R/L-SS-B TR-48SBS-SG-B TUR-15-R/L-SG-B TUR-24-R/L-OG-B\*\* \$250 COLUMNS\* TUR-24-R/L-OP-B\*\* 36" COLUMNS TUR-24-R/L-SS-B\*\* TR-36REF-R/L-SS-A TR-36REF-R/L-SG-A TUR-24-R/L-SG-B\*\* TUR-24-D-SS-B TR-36FR7-R/L-SS-A TUR-24-D-OP-B \$250 COLUMNS\* **BEVERAGE CENTER** 30" COLUMNS TBC-24-R/L-SG-B\*\* TBC-24-R/L-OG-B\*\* TR-30REF-R/L-SS-A TR-30REF-R/L-SG-A TBC-24-R/L-OP-B\*\* TR-30DZW-R/L-SG-A TR-30FRZ-R/L-SS-A TR-30BEV-R/L-SG-A

#### \$150 PER ANY UNDERCOUNTER PRODUCTS - \$300 SELECT MODELS\*\*

CLEAR ICE MACHINE

TUI-15-R/L-SS-B

TUI-15-R/L-OP-B

TUF-24-R/L-SS-B TUF-24-R/L-OP-B

TUF-24D-SS-B

FREEZER