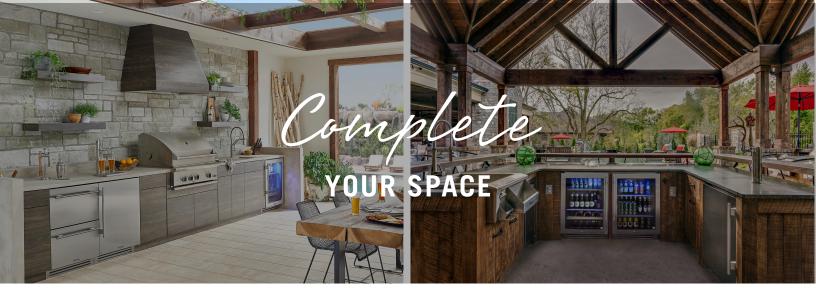

Savor your time spent at home. Enhance your existing space or finally begin that project you've been dreaming of – indoors or outdoors – with True's new promotions. Earn **\$300 cash back** with each purchase of any of the following models - No Limit.