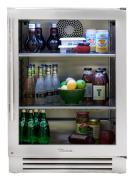

### \$300 CASH BACK

24" UNDERCOUNTER REFRIGERATOR

Stainless Steel Overlay Panel Ready Custom Finish