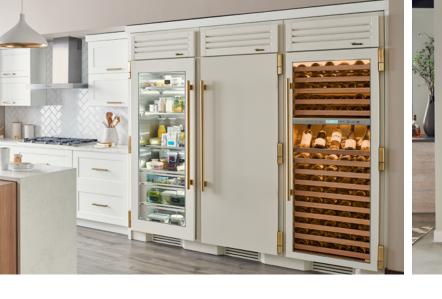

# \$300 CASH BACK

24" DUAL ZONE WINE CABINET

Stainless Steel Overlay Panel Ready Custom Finish

### \$300 CASH BACK

24" UNDERCOUNTER REFRIGERATOR

Stainless Steel Overlay Panel Ready Custom Finish

#### 24" UNDERCOUNTER BEVERAGE CENTER

Stainless Steel Overlay Panel Ready Custom Finish

- Program effective May 1, 2020 December 31, 2020.
- Must turn in form by January 15, 2021.

**\$500 CASH** WITH PURCHASE OF A TR-42/48 FULL SIZE REFRIGERATOR