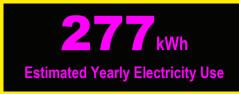

|                                                                 | Canadä                                                                                                                     |                                                                                                                                                                                                                          |
|-----------------------------------------------------------------|----------------------------------------------------------------------------------------------------------------------------|--------------------------------------------------------------------------------------------------------------------------------------------------------------------------------------------------------------------------|
| EN                                                              | ERGI                                                                                                                       | JIDE                                                                                                                                                                                                                     |
| Energy con                                                      | sumption / Consomma                                                                                                        | tion énergétique                                                                                                                                                                                                         |
| <b>2777</b> kWh<br>per year / par année<br>This model/Ce modèle |                                                                                                                            |                                                                                                                                                                                                                          |
| 159kWh                                                          |                                                                                                                            | 314kWh                                                                                                                                                                                                                   |
| Uses least en<br>Consomme le                                    |                                                                                                                            | Uses most energy /<br>Consomme le plus<br>d'énergie                                                                                                                                                                      |
| d'énergie                                                       |                                                                                                                            | u energie                                                                                                                                                                                                                |
| <b>d'énergie</b><br>Similar models<br>compared                  | <b>Type 13A</b><br><i>4.5-6.4</i><br>volume in ft <sup>3</sup> / volume en p                                               | Modèles similaires                                                                                                                                                                                                       |
| Similar models                                                  | 4.5-6.4                                                                                                                    | Modèles similaires                                                                                                                                                                                                       |
| Similar models<br>compared<br>Model number<br>Removal of        | <i>4.5-6.4</i><br>volume in ft <sup>3</sup> / volume en p                                                                  | Modèles similaires<br>j3 comparés<br>Numéro du modèle<br>nce (S.C. 1992, c. 36).                                                                                                                                         |
| Similar models<br>compared<br>Model number<br>Removal of        | 4.5-6.4<br>volume in ft <sup>3</sup> / volume en p<br>TUR-24-D-**-C<br>this label before first retail purchase is an offer | Modèles similaires<br>comparés<br>Numéro du modèle<br>nce (S.C. 1992, c. 36).<br>ne infraction (L.C. 1992, ch. 36).<br>erGuide label signifies that this<br>ergy performance meets or<br>high efficiency levels. Use the |