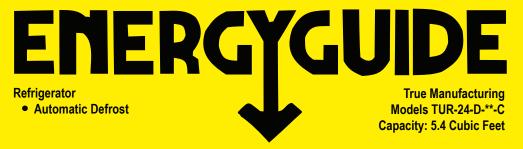

|                                                                 | Canadä                                                                                                                     |                                                                                                                                                                                                                          |
|-----------------------------------------------------------------|----------------------------------------------------------------------------------------------------------------------------|--------------------------------------------------------------------------------------------------------------------------------------------------------------------------------------------------------------------------|
| EN                                                              | ERGI                                                                                                                       | JIDE                                                                                                                                                                                                                     |
| Energy con                                                      | sumption / Consomma                                                                                                        | tion énergétique                                                                                                                                                                                                         |
| <b>2777</b> kWh<br>per year / par année<br>This model/Ce modèle |                                                                                                                            |                                                                                                                                                                                                                          |
| 159kWh                                                          |                                                                                                                            | 314kWh                                                                                                                                                                                                                   |
| Uses least en<br>Consomme le                                    |                                                                                                                            | Uses most energy /<br>Consomme le plus<br>d'énergie                                                                                                                                                                      |
| d'énergie                                                       |                                                                                                                            | u energie                                                                                                                                                                                                                |
| <b>d'énergie</b><br>Similar models<br>compared                  | <b>Type 13A</b><br><i>4.5-6.4</i><br>volume in ft <sup>3</sup> / volume en p                                               | Modèles similaires                                                                                                                                                                                                       |
| Similar models                                                  | 4.5-6.4                                                                                                                    | Modèles similaires                                                                                                                                                                                                       |
| Similar models<br>compared<br>Model number<br>Removal of        | <i>4.5-6.4</i><br>volume in ft <sup>3</sup> / volume en p                                                                  | Modèles similaires<br>j3 comparés<br>Numéro du modèle<br>nce (S.C. 1992, c. 36).                                                                                                                                         |
| Similar models<br>compared<br>Model number<br>Removal of        | 4.5-6.4<br>volume in ft <sup>3</sup> / volume en p<br>TUR-24-D-**-C<br>this label before first retail purchase is an offer | Modèles similaires<br>comparés<br>Numéro du modèle<br>nce (S.C. 1992, c. 36).<br>ne infraction (L.C. 1992, ch. 36).<br>erGuide label signifies that this<br>ergy performance meets or<br>high efficiency levels. Use the |