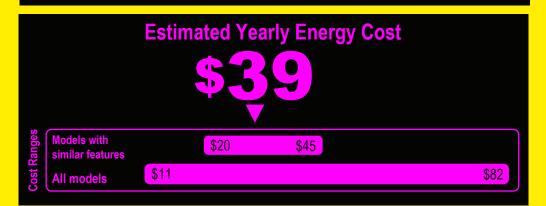

## Compare ONLY to other labels with yellow numbers. Labels with yellow numbers are based on the same test procedures.

- Your cost will depend on your utility rates and use.
- · Both cost ranges based on models of similar size capacity.
- Models with similar features have automatic defrost and no freezer.
- Estimated energy cost based on a national average electricity cost of 14 cents per kWh.